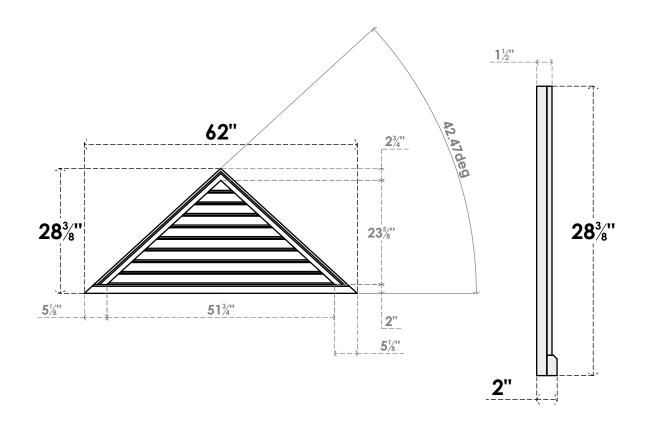

## GVPTR62X2803SF

62"W X 28-3/8"H TRIANGLE SURFACE MOUNT PVC GABLE VENT 11/12 PITCH: FUNCTIONAL, W/ 2"W X 2"P BRICKMOULD SILL FRAME

**VENTING AREA: 51.71 SQ IN** LOUVER HEIGHT: 2 5/8"

LOUVER QTY: 9

**FRONT** 

SIDE

1. INSTALLATION TO BE COMPLETED IN ACCORDANCE WITH MANUFACTURER'S SPECIFICATIONS. 2. DRAWING MAY NOT BE TO SCALE

3. THIS DRAWING IS INTENDED FOR DESIGN AND PLANNING PURPOSES ONLY.

4. ALL INFORMATION CONTAINED HEREIN WAS CURRENT AT THE TIME OF DEVELOPMENT BUT MUST BE REVIEWED AND APPROVED BY THE PRODUCT MANUFACTURER TO BE CONSIDERED ACCURATE.

5. ARCHITECTURAL GRADE PVC PRODUCTS ARE MADE FROM EXPANDED CELLULAR PVC AND COME NATURALLY WHITE BUT MAY BE

**PAINTED** 

EKENA MILLWORK 2300 WEST MAIN ST. CLARKSVILLE, TX 75426 TOLL FREE: 866-607-0453 WWW.EKENAMILLWORK.COM