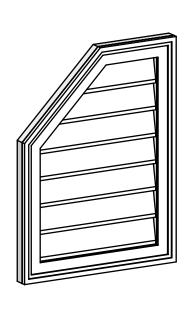

## **GVPOL18X2402SN**

18"W X 24"H HALF OCTAGON TOP LEFT SURFACE MOUNT PVC GABLE VENT: NON-FUNCTIONAL, W/ 2"W X 1-1/2"P BRICKMOULD FRAME

**FRONT** 

SIDE

LOUVER HEIGHT: 2 7/8" LOUVER QTY: 7

EKENA MILLWORK 2300 WEST MAIN ST. CLARKSVILLE, TX 75426 TOLL FREE: 866-607-0453 WWW.EKENAMILLWORK.COM