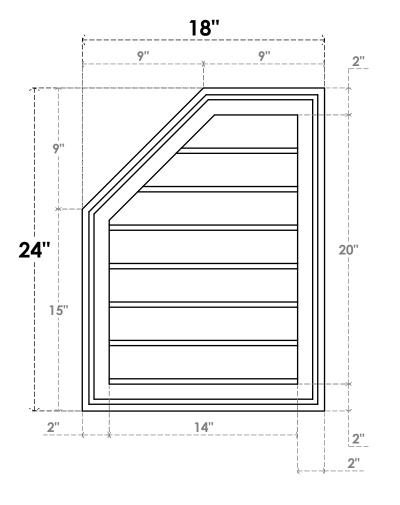

## **GVPOL18X2402SN**

18"W X 24"H HALF OCTAGON TOP LEFT SURFACE MOUNT PVC GABLE VENT: NON-FUNCTIONAL, W/ 2"W X 1-1/2"P BRICKMOULD FRAME

**FRONT** 

SIDE

LOUVER HEIGHT: 2 7/8" LOUVER QTY: 7

EKENA MILLWORK 2300 WEST MAIN ST. CLARKSVILLE, TX 75426 TOLL FREE: 866-607-0453 WWW.EKENAMILLWORK.COM