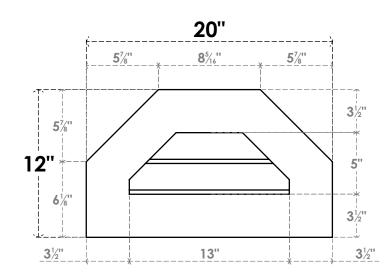

## GVPOT20X1201SN

20"W X 12"H OCTAGONAL TOP SURFACE MOUNT PVC GABLE VENT: NON-FUNCTIONAL, W/ 3-1/2"W X 1"P STANDARD FRAME

SIDE

LOUVER HEIGHT: 2 1/2" LOUVER QTY: 2

## FRONT

WORK

NOTES

1. INSTALLATION TO BE COMPLETED IN ACCORDANCE WITH MANUFACTURER'S SPECIFICATIONS. 2. DRAWING MAY NOT BE TO SCALE

3. THIS DRAWING IS INTENDED FOR DESIGN AND PLANNING PURPOSES ONLY.

A. ALL INFORMATION CONTAINED HEREIN WAS CURRENT AT THE TIME OF DEVELOPMENT BUT MUST BE REVIEWED AND APPROVED BY THE PRODUCT MANUFACTURER TO BE CONSIDERED ACCURATE.
ARCHITECTURAL GRADE PVC PRODUCTS ARE MADE FROM EXPANDED CELLULAR PVC AND COME NATURALLY WHITE BUT MAY BE