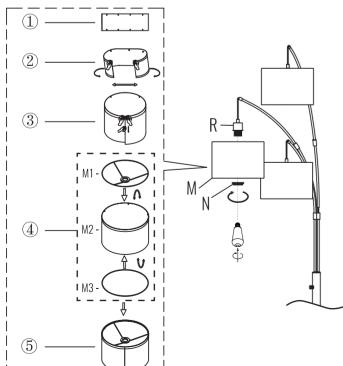

### 3. Install Shade and Bulb

E26 Bulbs X 3

MAX 60W OR MAX 9W LED SELF-BALLASTED LAMP

Step 1. Follow the steps ①-⑤ in the illustration to install the shade (M). Step 2. Take down the socket ring (N),Put the Shade (M) into socket (R), then tighten Shade (M) by Ring (N).

Step 3. Install the bulbs.