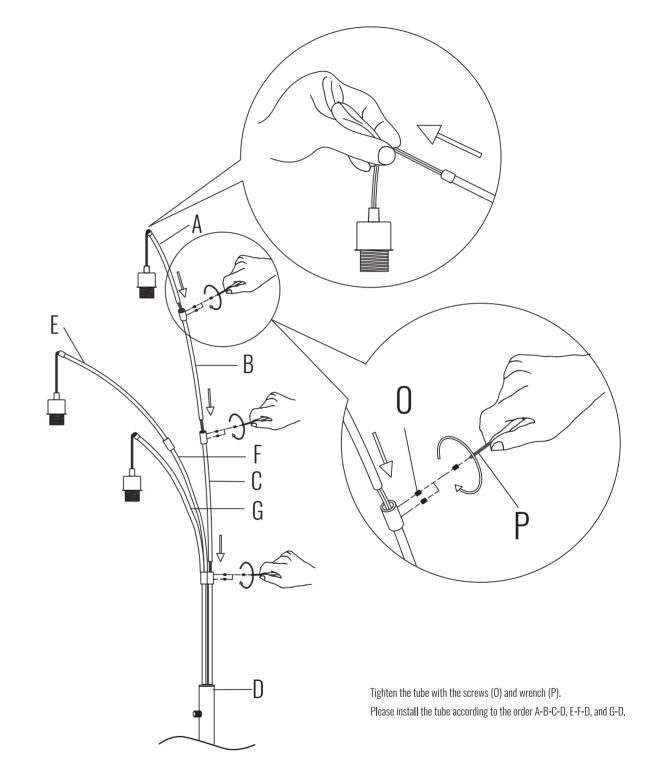

# **INSTALLATION**

### 1. Install Tube

Please take out all of the lamp parts from the package, carefully pull out excess Power Cord from Base (I).