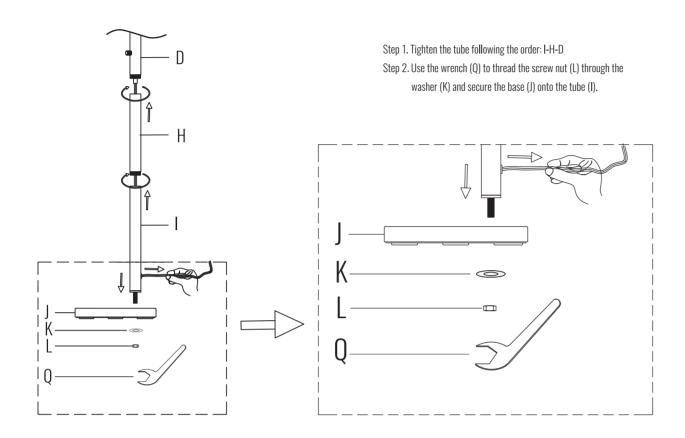

### 1. Install Tube

Please take out all of the lamp parts from the package, carefully pull out excess Power Cord from Base (I).