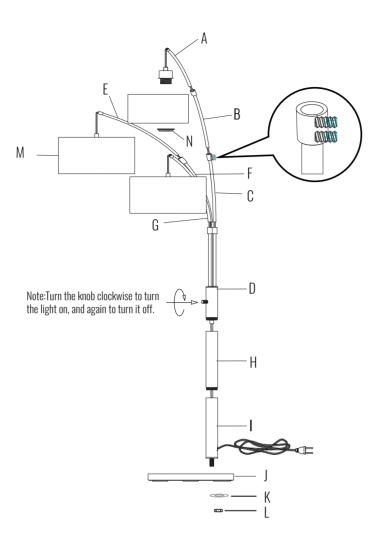

### 3. Install Shade and Bulb

E26 Bulbs X 3

MAX 60W OR MAX 9W LED SELF-BALLASTED LAMP

Step 1. Follow the steps ①-⑤ in the illustration to install the shade (M). Step 2. Take down the socket ring (N),Put the Shade (M) into socket (R), then tighten Shade (M) by Ring (N).

### NOTE:

Please check that lampshade towards the same direction as base, if not, you could adjust the base so that the direction is consistent.