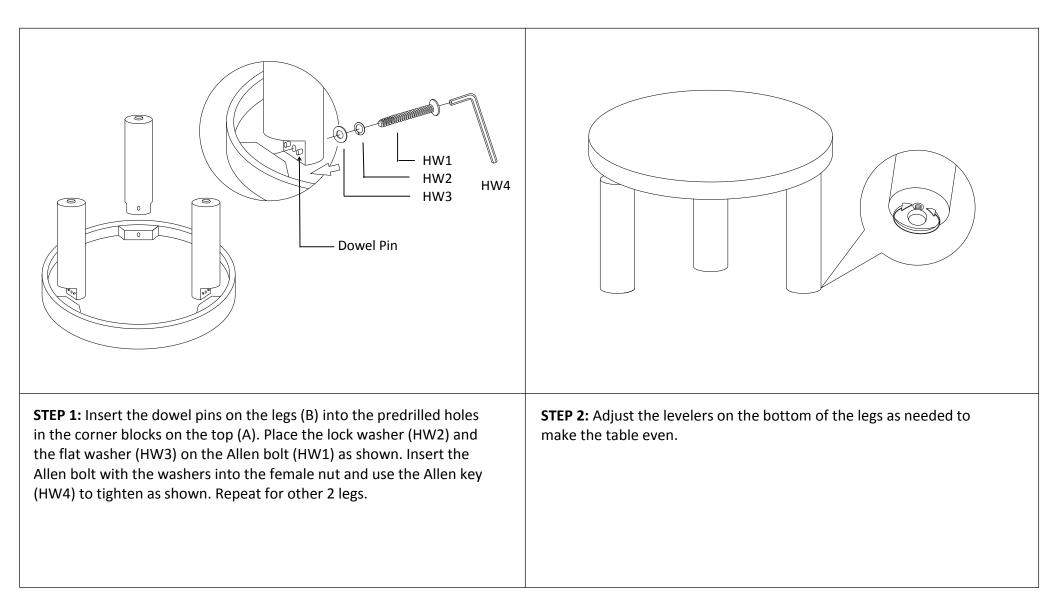

# ▲ WARNING ▲

Warning : Do not stand on table Warning : Do not over torque bolts.

| PIECE | DESCRIPTION            | PICTURE | QUANTITY |
|-------|------------------------|---------|----------|
| A     | Тор                    |         | 1 x      |
| В     | Leg                    |         | 3 x      |
| HW1   | Allen Bolt<br>8 x 60mm | Dimini  | 3 x      |

#### PIECE DESCRIPTION PICTURE QUANTITY 3 x HW2 Lock Washer 8mm 3 x HW3 Flat Washer 8 x 18 x 2mm 1 x Allen key HW4 4mm