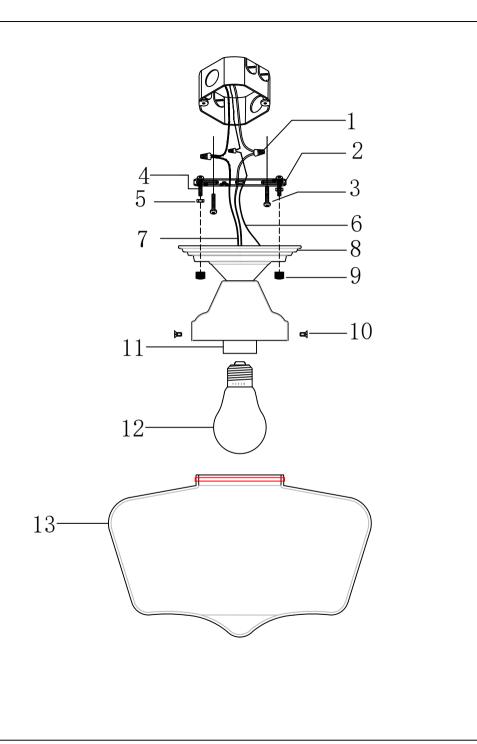

- A. Attach the mounting screws (4) to the mounting strap (2), and fix with nuts (5).
- B. Secure mounting strap (2) to the junction box with mounting screws (3).
- C. Connect the fixture's wires (6), the ground wire (7) to the external power wires by using crimp cap (1).
- D. Secure the fixture(8) to the mounting strap (2) with mounting screws fittings(9).
- E. Install the light bulb (12) (not included) to the lamp base (11).
- F. Fix the shade (13) (12) to the fixture (8) with mounting screws (10).