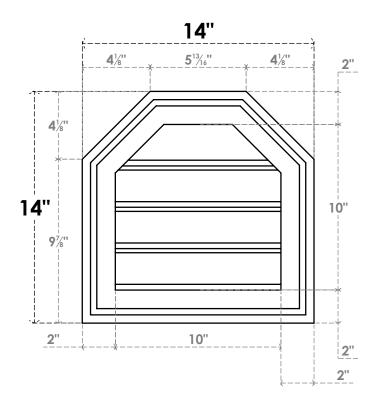

## GVPOT14X1402SF

14"W X 14"H OCTAGONAL TOP SURFACE MOUNT PVC GABLE VENT: FUNCTIONAL, W/ 2"W X 1-1/2"P BRICKMOULD FRAME

**VENTING AREA: 7.29 SQ IN** LOUVER HEIGHT: 2 1/2"

LOUVER QTY: 4

**FRONT** 

SIDE

**NOTES** 