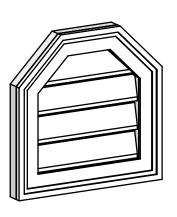

## GVPOT14X1402SF

14"W X 14"H OCTAGONAL TOP SURFACE MOUNT PVC GABLE VENT: FUNCTIONAL, W/ 2"W X 1-1/2"P BRICKMOULD FRAME

**VENTING AREA: 7.29 SQ IN** LOUVER HEIGHT: 2 1/2"

LOUVER QTY: 4

**FRONT** 

SIDE

**NOTES** 