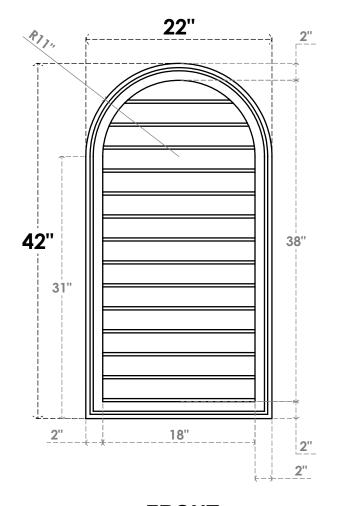

## GVPRT22X4202SN

22"W X 42"H ROUND TOP SURFACE MOUNT PVC GABLE VENT: NON-FUNCTIONAL, W/ 2"W X 1-1/2"P BRICKMOULD FRAME

LOUVER HEIGHT: 2 3/4"

LOUVER QTY: 14

**FRONT** 

SIDE

1. INSTALLATION TO BE COMPLETED IN ACCORDANCE WITH MANUFACTURER'S SPECIFICATIONS. 2. DRAWING MAY NOT BE TO SCALE