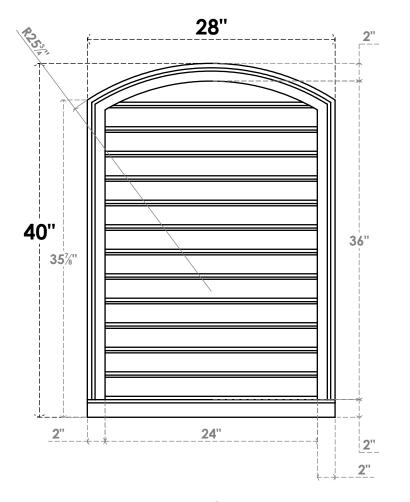

## GVPAR28X4003SF

28"W X 40"H ARCH TOP SURFACE MOUNT PVC GABLE VENT: FUNCTIONAL, W/ 2"W X 2"P **BRICKMOULD SILL FRAME** 

**FRONT** 

SIDE

**VENTING AREA: 69.42 SQ IN** 

LOUVER HEIGHT: 2 3/4"

LOUVER QTY: 13

**EKENA MILLWORK** 2300 WEST MAIN ST. CLARKSVILLE, TX 75426 TOLL FREE: 866-607-0453 WWW.EKENAMILLWORK.COM