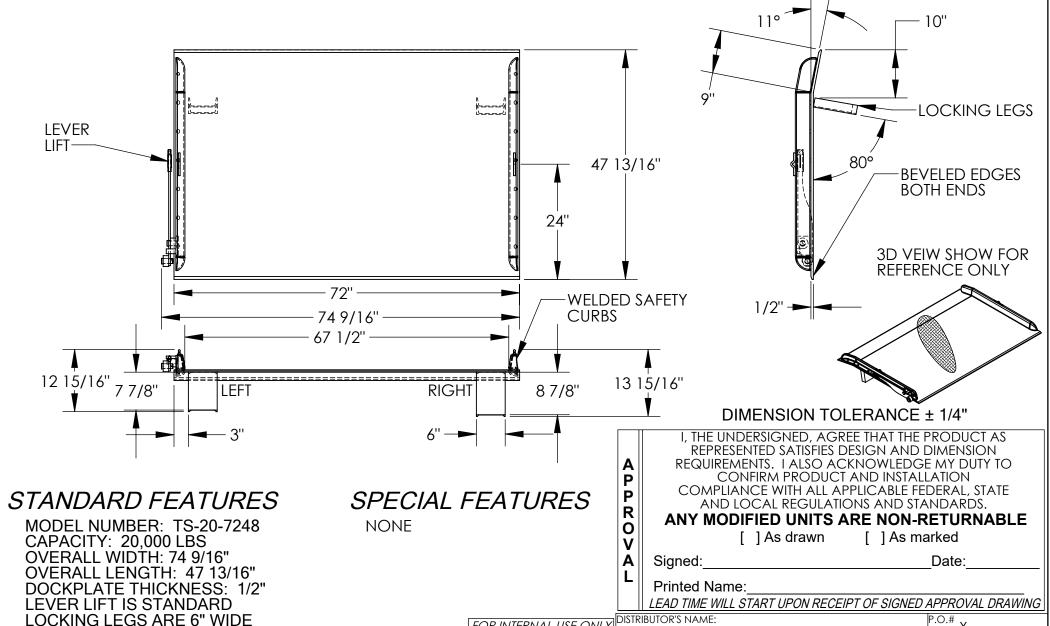

## STEEL TRUCK DOCKBOARD - TS-20-7248

APPROX WEIGHT: 542.18 lbs.

\*\*\* ANY ADDITIONS, DELETIONS, OR OMISSIONS MUST BE CORRECTED ON THIS DRAWING AS THIS DRAWING WILL BE CONSIDERED ALL INCLUSIVE \*\*\* ALL GRAPHICS PROVIDED ARE FOR REFERENCE ONLY. IF CERTAIN DIMENSIONS ARE CRITICAL PLEASE VERIFY THOSE DIMENSIONS WITH YOUR SALESPERSON

**SALES** 

ENG.

FAB.

POWER

RIGHT LEG LENGTH IS 8 7/8" LEFT LEG LENGTH IS 7 7/8" CROWN IS 11° & 9" FROM EDGE **HEIGHT DIFFERENCE: 7"** DURABLE LIQUID PAINT BLUE FINISH

DISTRIBUTOR'S NAME: FOR INTERNAL USE ONLY PROJECT SIGN OFF VESTIL MANUFACTURING ADL REFERENCE: X