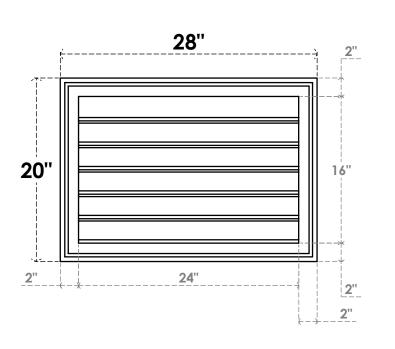

## **GVPVE28X2002SF**

28"W X 20"H RECTANGLE SURFACE MOUNT PVC GABLE VENT: FUNCTIONAL, W/ 2"W X 1-1/2"P **BRICKMOULD FRAME** 

**VENTING AREA: 30 SQ IN** LOUVER HEIGHT: 2 5/8"

LOUVER QTY: 6

**FRONT** 

SIDE

EKENA MILLWORK 2300 WEST MAIN ST. CLARKSVILLE, TX 75426 TOLL FREE: 866-607-0453 WWW.EKENAMILLWORK.COM