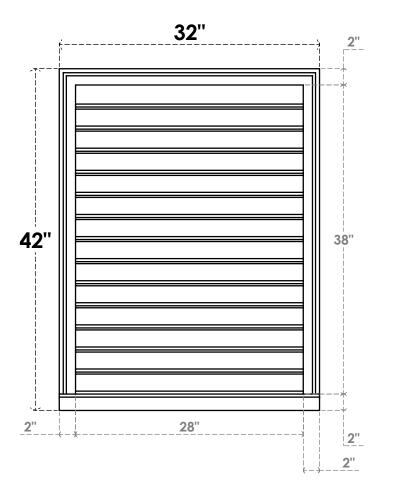

## **GVPVE32X4203SF**

32"W X 42"H RECTANGLE SURFACE MOUNT PVC GABLE VENT: FUNCTIONAL, W/ 2"W X 2"P **BRICKMOULD SILL FRAME** 

**VENTING AREA: 91 SQ IN** LOUVER HEIGHT: 2 3/4"

LOUVER QTY: 14

**FRONT** 

SIDE