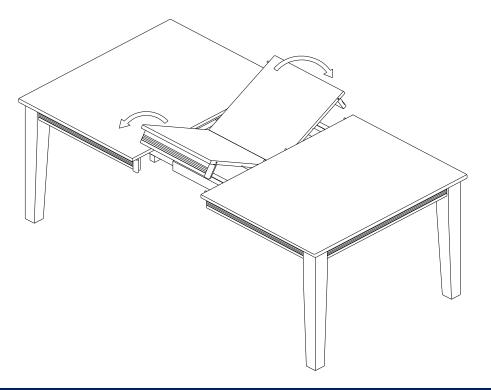

# STEP 3

Place the leaf in the center of the open table top. Push the table top closed.

# STEP 4

Lock the mechanism underneath 2 sides of the table top as shown below.

RECTANGULAR DINING TABLE 40"x78"