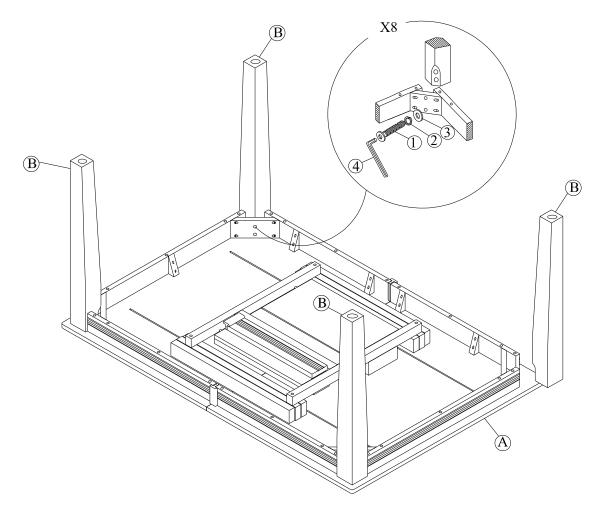

### STEP 1

Place legs (B) in position as shown below. Use bolts (1) and washers (2),(3) to attach legs, tighten with the Allen key (4).