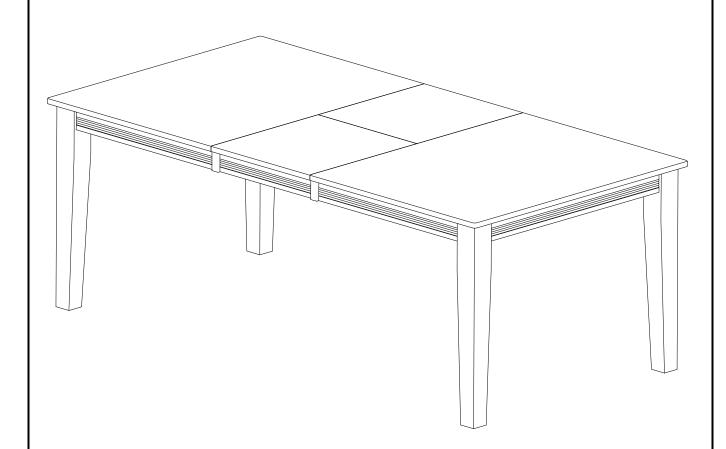

### **ASSEMBLY INSTRUCTIONS**

Description : RECTANGULAR DINING TABLE 40"x78"

Dimension : 40"x(60"/78")x30"H Cube size : 62.3"x42.3"x6.7"

NW: 112.2 LBS GW: 121 LBS

RECTANGULAR DINING TABLE 40"x78"