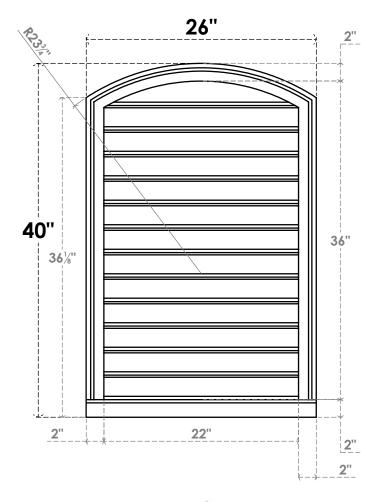

## GVPAR26X4003SF

26"W X 40"H ARCH TOP SURFACE MOUNT PVC GABLE VENT: FUNCTIONAL, W/ 2"W X 2"P **BRICKMOULD SILL FRAME** 

**FRONT** 

SIDE

**VENTING AREA: 63.42 SQ IN** 

LOUVER HEIGHT: 2 3/4"

LOUVER QTY: 13

**EKENA MILLWORK** 2300 WEST MAIN ST. CLARKSVILLE, TX 75426 TOLL FREE: 866-607-0453 WWW.EKENAMILLWORK.COM