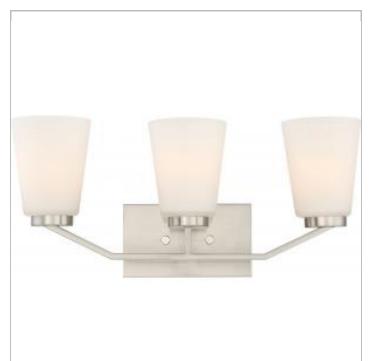

## General

| Finish                    | Brushed Nickel |
|---------------------------|----------------|
| Number of Lamps           | 3              |
| Height (in.)              | 9.25           |
| Width (in.)               | 21.00          |
| Extension (in.)           | 7.00           |
| Indoor or Outdoor Fixture | Indoor         |

## Specifications Medium Base Bulb Type Incandescent 100 Max Wattage Voltage 120V Bulb Included No Glass Description Satin White Glass Weight (lb.) 7.73 Up/Down Installation Up/Down Fixture Type Vanity