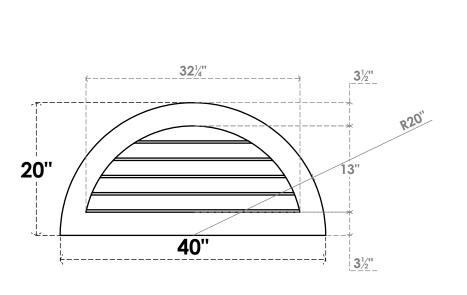

## GVPHR40X2001SN

40"W X 20"H HALF ROUND SURFACE MOUNT PVC GABLE VENT: NON-FUNCTIONAL, W/ 3-1/2"W X 1"P STANDARD FRAME

**FRONT** 

SIDE

LOUVER HEIGHT: 2 5/8"

LOUVER QTY: 5

EKENA MILLWORK 2300 WEST MAIN ST. CLARKSVILLE, TX 75426 TOLL FREE: 866-607-0453 WWW.EKENAMILLWORK.COM