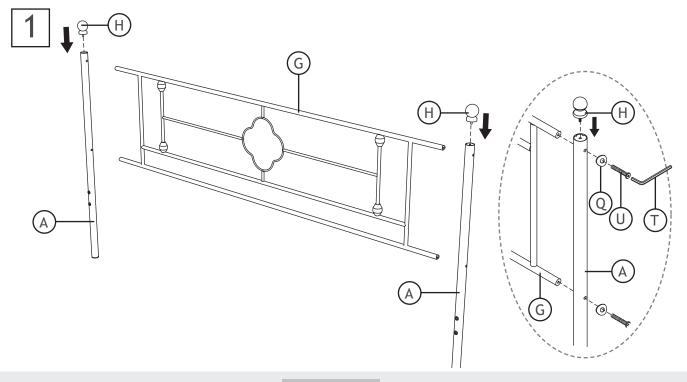

## **ASSEMBLY**

Before your installation, please make sure that you have all the parts listed on the manual. If you find something missing, stop installing and contact your supplier immediately.

**NOTE:** Please do not completely tighten all the hardware until the entire assembly is completed!