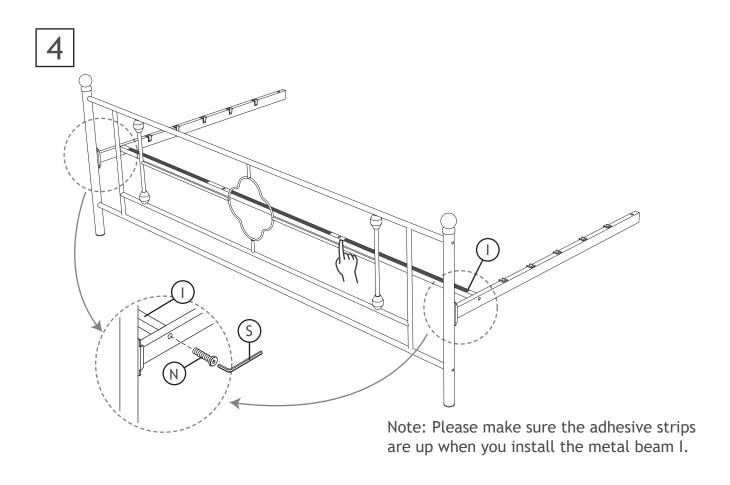

## **ASSEMBLY**

Before your installation, please make sure that you have all the parts listed on the manual. If you find something missing, stop installing and contact your supplier immediately.

**NOTE:** Please do not completely tighten all the hardware until the entire assembly is completed!