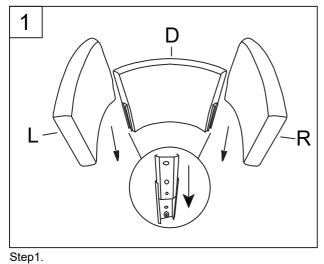

## ASSEMBLY INSTRUCTION

Thank you for purchasing this quality product. Be sure to check all the packing material carefully for small parts, which may have come loose inside the carton during shipment. Identify and count all parts and compare with the HARDWARE LIST below.

| PARTS LIST (NO TOOLS REQUIRED) |                |       |     |     |                 |       |     |
|--------------------------------|----------------|-------|-----|-----|-----------------|-------|-----|
| NO.                            | DESCRIPTION    | PARTS | QTY | NO. | DESCRIPTION     | PARTS | QTY |
| L                              | Left Backrest  |       | 1   | R   | Right Backrest  |       | 1   |
| Α                              | Backrest Cover |       | 1   | В   | Seat            |       | 1   |
| С                              | Back Cushion   |       | 1   | D   | Middle Backrest |       | 1   |
| Е                              | Seat Cushion   |       | 1   | F   | Swivel Base     |       | 1   |
| G                              | Flat Washers   | 0     | 8   | Η   | Bolts           |       | 8   |
| I                              | Spring Washers |       | 8   | J   | Wrench          |       | 1   |
| K                              | Nuts           |       | 8   | М   | Felt Pads       | 0     | 8   |