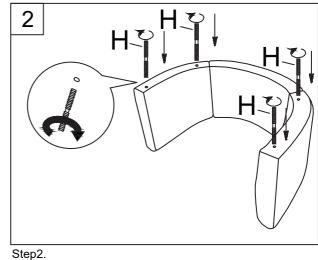

## ASSEMBLY INSTRUCTION

Thank you for purchasing this quality product. Be sure to check all the packing material carefully for small parts, which may have come loose inside the carton during shipment. Identify and count all parts and compare with the HARDWARE LIST below.

| PARTS LIST (NO TOOLS REQUIRED) |                |       |     |     |                 |       |     |
|--------------------------------|----------------|-------|-----|-----|-----------------|-------|-----|
| NO.                            | DESCRIPTION    | PARTS | QTY | NO. | DESCRIPTION     | PARTS | QTY |
| L                              | Left Backrest  |       | 1   | R   | Right Backrest  |       | 1   |
| Α                              | Backrest Cover |       | 1   | В   | Seat            |       | 1   |
| С                              | Back Cushion   |       | 1   | D   | Middle Backrest |       | 1   |
| Е                              | Seat Cushion   |       | 1   | F   | Swivel Base     |       | 1   |
| G                              | Flat Washers   | 0     | 8   | Η   | Bolts           |       | 8   |
| I                              | Spring Washers |       | 8   | J   | Wrench          |       | 1   |
| K                              | Nuts           |       | 8   | М   | Felt Pads       | 0     | 8   |