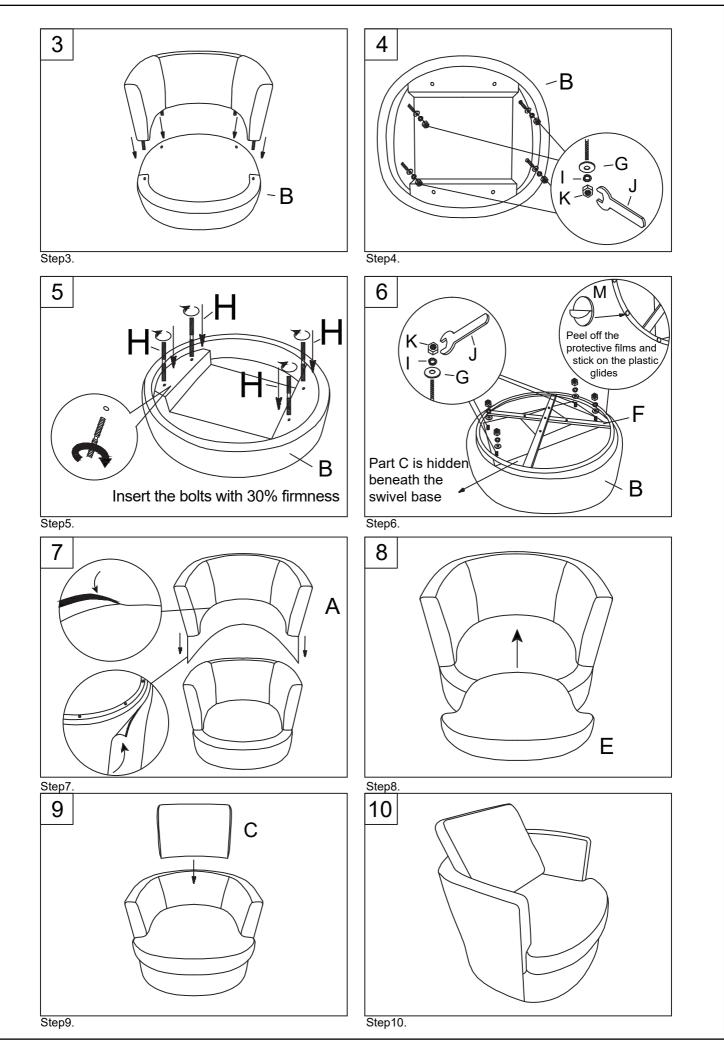

## ASSEMBLY INSTRUCTION

Thank you for purchasing this quality product. Be sure to check all the packing material carefully for small parts, which may have come loose inside the carton during shipment. Identify and count all parts and compare with the HARDWARE LIST below.

| PARTS LIST (NO TOOLS REQUIRED) |                |       |     |     |                 |       |     |
|--------------------------------|----------------|-------|-----|-----|-----------------|-------|-----|
| NO.                            | DESCRIPTION    | PARTS | QTY | NO. | DESCRIPTION     | PARTS | QTY |
| L                              | Left Backrest  |       | 1   | R   | Right Backrest  |       | 1   |
| Α                              | Backrest Cover |       | 1   | В   | Seat            |       | 1   |
| С                              | Back Cushion   |       | 1   | D   | Middle Backrest |       | 1   |
| Е                              | Seat Cushion   |       | 1   | F   | Swivel Base     |       | 1   |
| G                              | Flat Washers   | 0     | 8   | Η   | Bolts           |       | 8   |
| I                              | Spring Washers |       | 8   | J   | Wrench          |       | 1   |
| K                              | Nuts           |       | 8   | М   | Felt Pads       | 0     | 8   |

Hardware Pack Location: In the corner of inside carton

Page 3 of 3