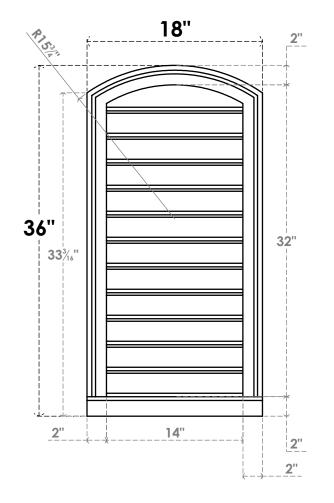

## GVPAR18X3603SF

18"W X 36"H ARCH TOP SURFACE MOUNT PVC GABLE VENT: FUNCTIONAL, W/ 2"W X 2"P **BRICKMOULD SILL FRAME** 

**FRONT** 

SIDE

**VENTING AREA: 38.5 SQ IN** LOUVER HEIGHT: 2 5/8"

LOUVER QTY: 12

**EKENA MILLWORK** 2300 WEST MAIN ST. CLARKSVILLE, TX 75426 TOLL FREE: 866-607-0453 WWW.EKENAMILLWORK.COM