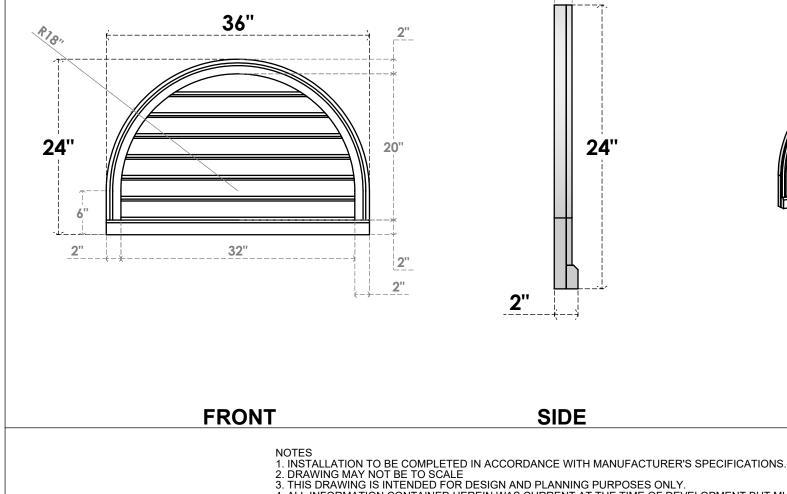

## GVPRT36X2403SF

36"W X 24"H ROUND TOP SURFACE MOUNT PVC GABLE VENT: FUNCTIONAL, W/ 2"W X 2"P BRICKMOULD SILL FRAME

**1**<sup>1</sup>/<sub>2</sub>"

VENTING AREA: 42.51 SQ IN LOUVER HEIGHT: 27/8" LOUVER QTY: 7