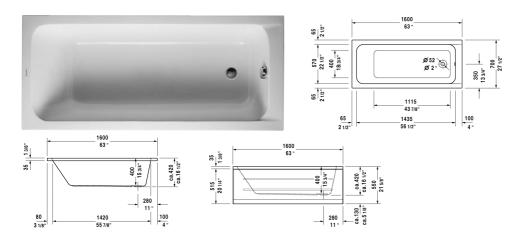

All drawings contain the necessary measurements which are subject to standard tolerances. They are stated in inch & mm and are non-binding. Exact measurements, in particular for customized installation scenarios, can only be taken from the finished ceramic piece.