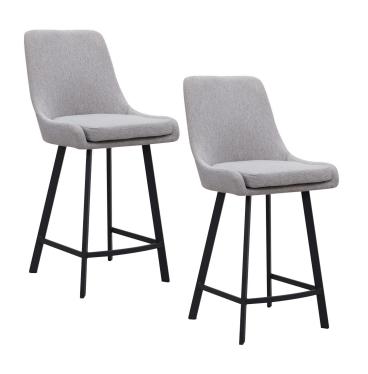

## Barrelback Linen Bar Stool, Set of 2 Gray/Black

## **SPECIFICATIONS**

MATERIAL CONSTRUCTION: Fabric/Steel

ASSEMBLY REQUIRED: Yes

TOOLS NEEDED FOR ASSEMBLY: Allen Wrench

ASSEMBLED DIMENSIONS:  $37" H \times 17.3" L \times 21.3" W$ 

ASSEMBLED WEIGHT: 13.4 lbs.
WEIGHT CAPACITY: 264 lbs.
CONCEALED SCREWS: No
FRAME STYLE: Modern