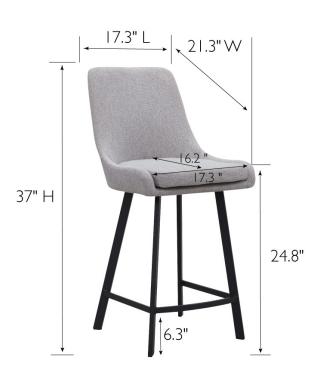

## **SPECIFICATIONS**

MATERIAL CONSTRUCTION: Fabric/Steel

ASSEMBLY REQUIRED: Yes

TOOLS NEEDED FOR ASSEMBLY: Allen Wrench

ASSEMBLED DIMENSIONS:  $37" H \times 17.3" L \times 21.3" W$ 

ASSEMBLED WEIGHT: 13.4 lbs.
WEIGHT CAPACITY: 264 lbs.
CONCEALED SCREWS: No
FRAME STYLE: Modern

BACK REST DIMENSIONS: 14.2" H × 13.8" W

**SEAT DIMENSIONS:**  $24.8" \text{ H} \times 17.3" \text{ W} \times 16.2" \text{ D}$ 

SEAT MATERIAL:
UPHOLSTERY MATERIAL:
Polyester

LEG MATERIAL:
Steel
FINISH TYPE:
No