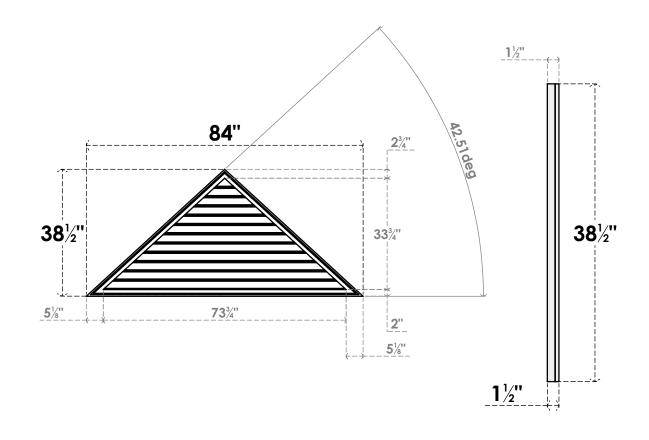

## GVPTR84X3902SF

84"W X 38-1/2"H TRIANGLE SURFACE MOUNT PVC GABLE VENT 11/12 PITCH: FUNCTIONAL, W/ 2"W X 1-1/2"P BRICKMOULD FRAME

VENTING AREA: 101.36 SQ IN

LOUVER HEIGHT: 2 7/8"

LOUVER QTY: 12

**FRONT** 

SIDE

1. INSTALLATION TO BE COMPLETED IN ACCORDANCE WITH MANUFACTURER'S SPECIFICATIONS. 2. DRAWING MAY NOT BE TO SCALE

3. THIS DRAWING IS INTENDED FOR DESIGN AND PLANNING PURPOSES ONLY.

4. ALL INFORMATION CONTAINED HEREIN WAS CURRENT AT THE TIME OF DEVELOPMENT BUT MUST BE REVIEWED AND APPROVED BY THE PRODUCT MANUFACTURER TO BE CONSIDERED ACCURATE.

5. ARCHITECTURAL GRADE PVC PRODUCTS ARE MADE FROM EXPANDED CELLULAR PVC AND COME NATURALLY WHITE BUT MAY BE

**PAINTED** 

EKENA MILLWORK 2300 WEST MAIN ST. CLARKSVILLE, TX 75426 TOLL FREE: 866-607-0453 WWW.EKENAMILLWORK.COM