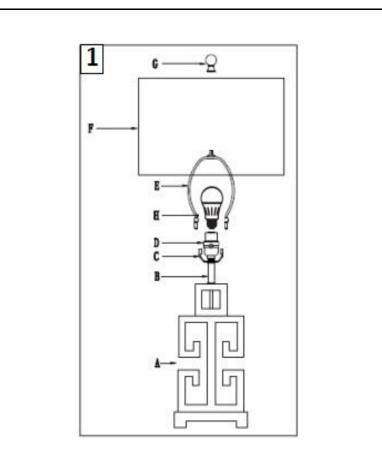

#### Part List and Hardware List

| PIECE | DESCRIPTION | PICTURE                                                                                          | QUANTITY | PIECE | DESCRIPTION | PICTURE    | QUANTITY |
|-------|-------------|--------------------------------------------------------------------------------------------------|----------|-------|-------------|------------|----------|
| A     | Lamp base   | B<br>S<br>S<br>S<br>S<br>S<br>S<br>S<br>S<br>S<br>S<br>S<br>S<br>S<br>S<br>S<br>S<br>S<br>S<br>S | 1X       | E     | Harp        | $\bigcirc$ | 1X       |
| в     | Neck        |                                                                                                  | 1X       | F     | Shade       |            | 1X       |
| с     | Saddle      | U                                                                                                | 1X       | G     | Finial      | Q          | 1X       |
| D     | Socket      |                                                                                                  | 1X       | Н     | Bulb        |            | 1X       |

### NOTE: PLEASE USE ON/OFF TYPE"A" BULB MAX 100-WATT OR LED BULB MAX 9-WATT, THERE IS LED 9-WATT BULB IN THE BOX

**Step 1**: Insert the harp (E) into the saddle (C).Put the shade(F) on the Harp(E),then tighten the finial (G)into the harp (E).Insert the bulb(H) into the socket(D).