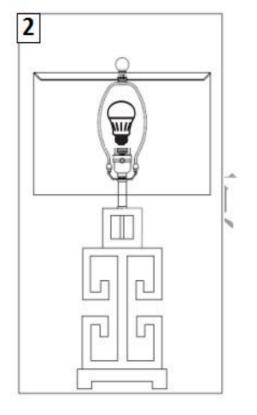

### NOTE: PLEASE USE ON/OFF TYPE"A" BULB MAX 100-WATT OR LED BULB MAX 9-WATT, THERE IS LED 9-WATT BULB IN THE BOX

**Step 1**: Insert the harp (E) into the saddle (C).Put the shade(F) on the Harp(E),then tighten the finial (G)into the harp (E).Insert the bulb(H) into the socket(D).

**Step 2**: Put the light on a level surface to check if everything is stable.