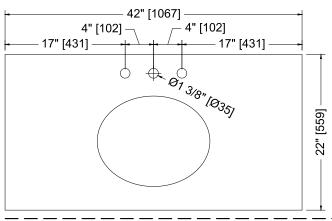

# MID CENTURY 42" SINGLE VANITY

Measures: inch[millimeter]

## **DIMENSIONS/DIMENSIONES**