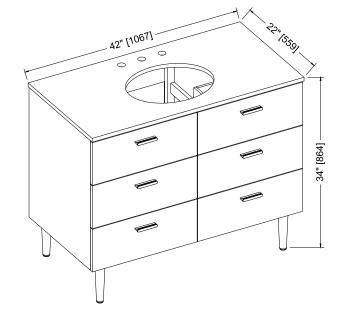

# MID CENTURY 42" SINGLE VANITY

Measures: inch[millimeter]

## **DIMENSIONS/DIMENSIONES**