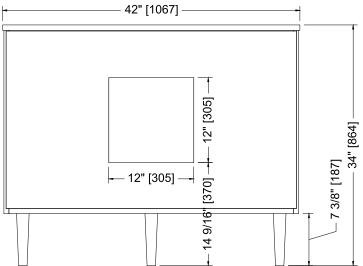

# MID CENTURY 42" SINGLE VANITY

Measures: inch[millimeter]

## **DIMENSIONS/DIMENSIONES**