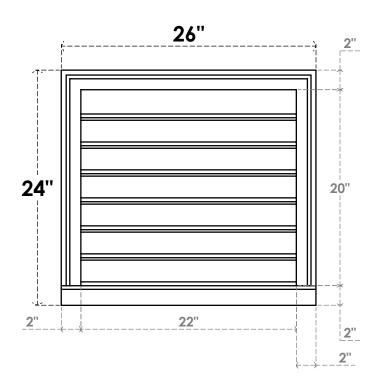

## GVPVE26X2403SF

26"W X 24"H RECTANGLE SURFACE MOUNT PVC GABLE VENT: FUNCTIONAL, W/ 2"W X 2"P **BRICKMOULD SILL FRAME** 

**VENTING AREA: 33 SQ IN** LOUVER HEIGHT: 2 7/8"

LOUVER QTY: 7

**FRONT** 

SIDE

EKENA MILLWORK 2300 WEST MAIN ST. CLARKSVILLE, TX 75426 TOLL FREE: 866-607-0453 WWW.EKENAMILLWORK.COM