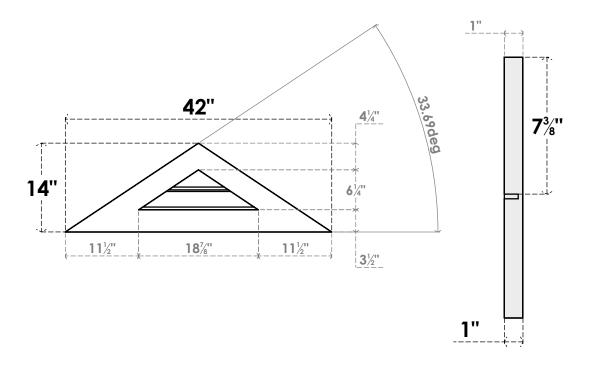

## GVPTR42X1401SF

42"W X 14"H TRIANGLE SURFACE MOUNT PVC GABLE VENT 8/12 PITCH: FUNCTIONAL, W/ 3-1/2"W X 1"P STANDARD FRAME

**VENTING AREA: 2.36 SQ IN** LOUVER HEIGHT: 3 1/8"

LOUVER QTY: 2

**FRONT** 

SIDE

1. INSTALLATION TO BE COMPLETED IN ACCORDANCE WITH MANUFACTURER'S SPECIFICATIONS. 2. DRAWING MAY NOT BE TO SCALE