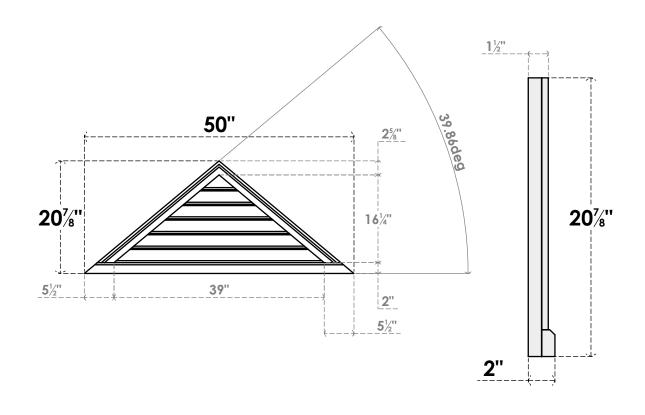

## GVPTR50X2103SF

50"W X 20-7/8"H TRIANGLE SURFACE MOUNT PVC GABLE VENT 10/12 PITCH: FUNCTIONAL, W/ 2"W X 2"P BRICKMOULD SILL FRAME

**VENTING AREA: 24.36 SQ IN** LOUVER HEIGHT: 2 3/4"

LOUVER QTY: 6

**FRONT** 