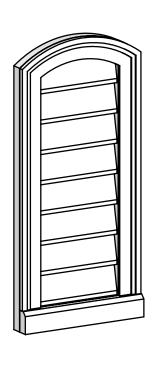

## GVPAR12X2603SN

12"W X 26"H ARCH TOP SURFACE MOUNT PVC GABLE VENT: NON-FUNCTIONAL, W/ 2"W X 2"P **BRICKMOULD SILL FRAME** 

**FRONT** 

SIDE

LOUVER HEIGHT: 2 3/4"

LOUVER QTY: 8

**EKENA MILLWORK** 2300 WEST MAIN ST. CLARKSVILLE, TX 75426 TOLL FREE: 866-607-0453 WWW.EKENAMILLWORK.COM