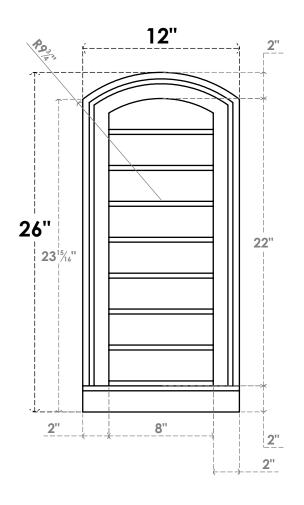

## GVPAR12X2603SN

12"W X 26"H ARCH TOP SURFACE MOUNT PVC GABLE VENT: NON-FUNCTIONAL, W/ 2"W X 2"P **BRICKMOULD SILL FRAME** 

**FRONT** 

SIDE

LOUVER HEIGHT: 2 3/4"

LOUVER QTY: 8

**EKENA MILLWORK** 2300 WEST MAIN ST. CLARKSVILLE, TX 75426 TOLL FREE: 866-607-0453 WWW.EKENAMILLWORK.COM