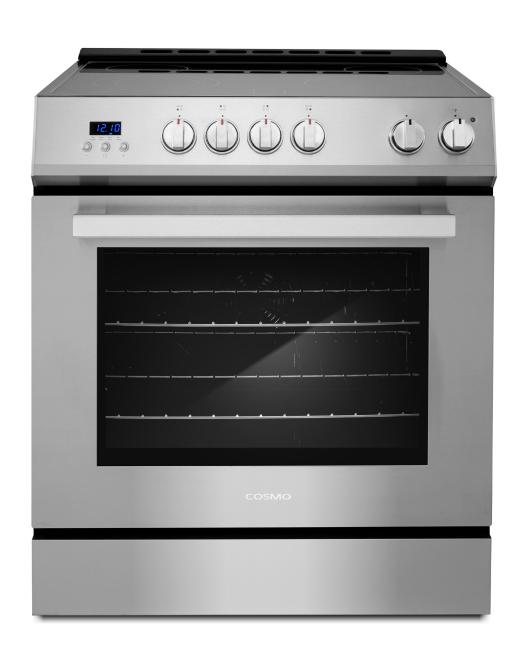

## COS-ERD304K

Refine your culinary skills when you cook with Cosmo's COS-ERD304K Electric Range. 4 burners and 5.0 cu. ft. convection oven allow you to cook a variety of main dishes, sauces, baked goods and more.

## **Features**

- · Designed for freestanding or slide-in
- $\cdot$  4 surface burner cooktop with two dual element burners
- · 5.0 cu. ft. capacity convection oven
- · 6 oven functions
- $\cdot$  Clock and timer on digital display
- Front control knobs
- $\cdot$  Bottom storage drawer

Digital Timer & Clock

See Page 2 for dimensions

**COS-ERD304K** Electric Range

Dimensions (WxDxH): 29.9" x 27.6" x 37.1"