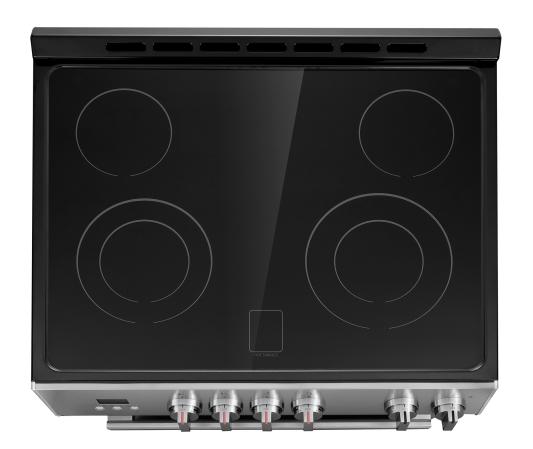

## COS-ERD304K Electric Range

| Size           | 30 Inch / 5.0 cu. ft. Capacity                                                                                                                                                          |
|----------------|-----------------------------------------------------------------------------------------------------------------------------------------------------------------------------------------|
| Fuel           | Electric                                                                                                                                                                                |
| Installation   | Slide-In                                                                                                                                                                                |
| Controls       | Push Button Controls & Knobs                                                                                                                                                            |
| Oven           | Standard Convection                                                                                                                                                                     |
| Material       | Glass, Stainless Steel                                                                                                                                                                  |
| Electrical     | 240V / 60Hz, 44.5A                                                                                                                                                                      |
| Racks          | 2 Racks, 6 Positions                                                                                                                                                                    |
| Oven Functions | Bake, Convection Bake, Broil, Convection<br>Broil, Conection Roast, Defrost                                                                                                             |
| Burners        | <ul> <li>Front Right / 2500W / 1200W</li> <li>Front Left / 2200W / 1000W</li> <li>Rear Left / 1200W</li> <li>Rear Right / 1200W</li> <li>Bake / 1500W</li> <li>Broil / 2000W</li> </ul> |

## **Features**

- · Designed for freestanding or slide-in
- $\cdot$  4 surface burner cooktop with two dual element burners
- · 5.0 cu. ft. capacity convection oven
- · 6 oven functions
- $\cdot$  Clock and timer on digital display
- Front control knobs
- $\cdot$  Bottom storage drawer