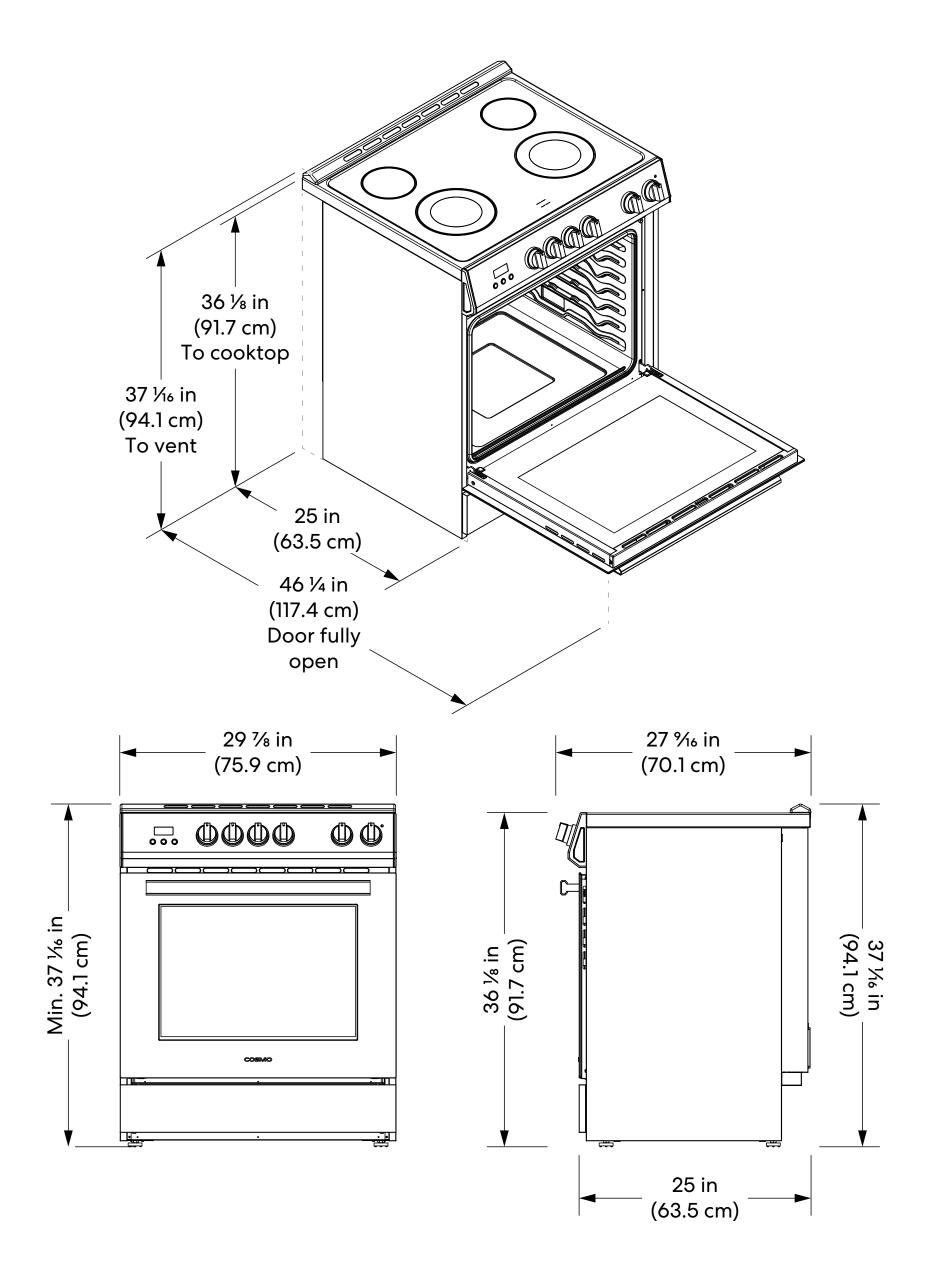

Digital Timer & Clock

See Page 2 for dimensions

**COS-ERD304K** Electric Range

Dimensions (WxDxH): 29.9" x 27.6" x 37.1"