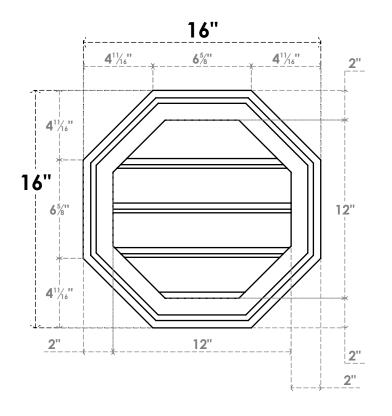

## GVPOC16X1602SF

16"W X 16"H OCTAGONAL SURFACE MOUNT PVC GABLE VENT: FUNCTIONAL, W/ 2"W X 1-1/2"P **BRICKMOULD FRAME** 

**VENTING AREA: 8.49 SQ IN** 

LOUVER HEIGHT: 3" LOUVER QTY: 4

**FRONT** 

SIDE

EKENA MILLWORK 2300 WEST MAIN ST. CLARKSVILLE, TX 75426 TOLL FREE: 866-607-0453 WWW.EKENAMILLWORK.COM