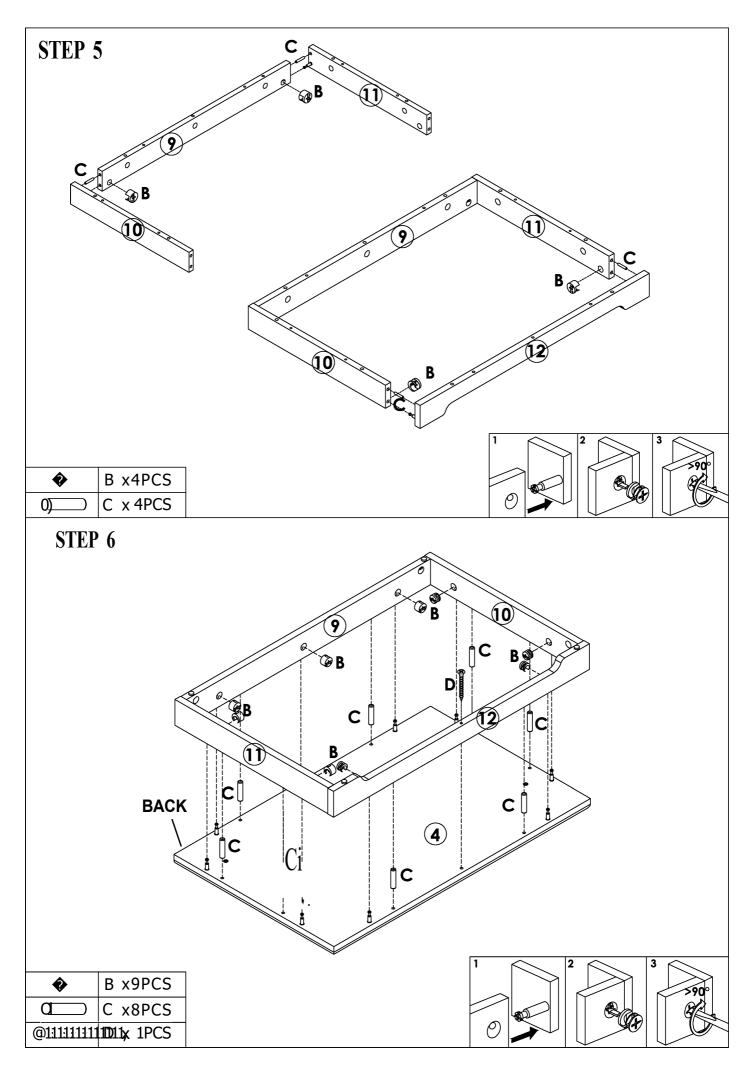

#### Notice:

1.Follow the installation instructions. Please confirm all accessories are preset before installation.

2. Do not fully tighten the screws during initial assembly. Fully tighten screws only once all pieces which are correctly assembled.

3. If you encounter any problems during installation, refer to two solutions: Follow the installation video tutorial on the Amazon product page or contact our customer service.

| ltem<br>no. | <b>Reference</b> Image | Qty | Item<br>no. | <b>Reference Image</b> | Qty |
|-------------|------------------------|-----|-------------|------------------------|-----|
| CE          |                        | X1  | R           | /                      | X 2 |
|             |                        |     | <i>(j)</i>  | /                      | X 2 |
| 2           |                        | X1  | R           | /                      | Xl  |
|             |                        |     | R           | /                      | X1  |
| 3           |                        | X1  | a           |                        | X1  |
|             |                        |     | a           |                        | X1  |
| 4           |                        | X1  | a           | /                      | X1  |
| 5           |                        | X1  | a           |                        | XS  |

3. If you encounter any problems during installation, refer to two solutions: Follow the installation video tutorial on the Amazon product page or contact our customer service.

| Item<br>no. | <b>Reference Image</b> | Qty | Item<br>no. | <b>Reference Image</b>                 | Qty   |
|-------------|------------------------|-----|-------------|----------------------------------------|-------|
| Q1)         |                        | XS  | A           |                                        | X7S+1 |
|             |                        |     | В           | :                                      | X7S+1 |
| a           |                        | XS  | C           |                                        | X24+1 |
|             |                        |     |             | 06*30mm                                |       |
|             |                        | XS  | D           | 4*35mm                                 | X21+1 |
|             |                        | XS  | E           | fl)                                    | XS    |
|             |                        |     | F           | ľ                                      | XS    |
|             |                        | XS  | G           | <@>                                    | X12   |
|             |                        |     | Н           | ® -<br>M3*17mm                         | X12   |
| <i>a</i> )  |                        | Х3  | Ι           | 4*50mm                                 | X4    |
|             |                        |     | J           | ************************************** | X1    |
|             |                        |     |             | •                                      |       |