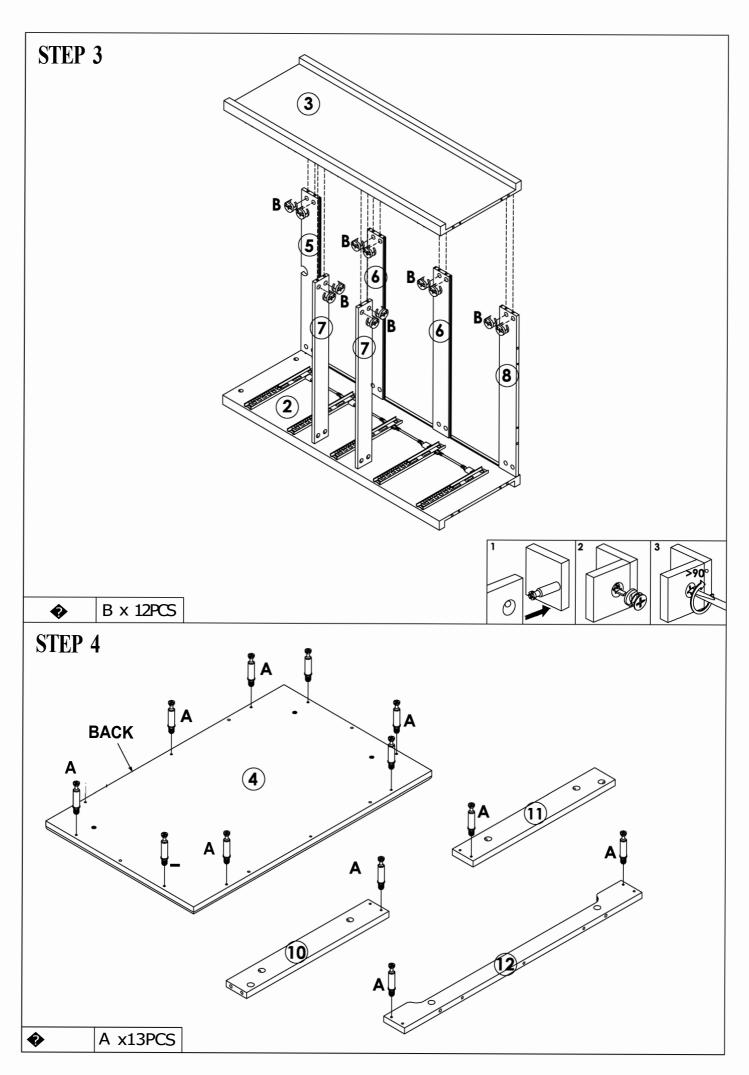

#### Notice:

1.Follow the installation instructions. Please confirm all accessories are preset before installation.

2. Do not fully tighten the screws during initial assembly. Fully tighten screws only once all pieces which are correctly assembled.

3. If you encounter any problems during installation, refer to two solutions: Follow the installation video tutorial on the Amazon product page or contact our customer service.

| ltem<br>no. | <b>Reference</b> Image | Qty | Item<br>no. | <b>Reference Image</b> | Qty |
|-------------|------------------------|-----|-------------|------------------------|-----|
| CE          |                        | X1  | R           | /                      | X 2 |
|             |                        |     | <i>(j)</i>  | /                      | X 2 |
| 2           |                        | X1  | R           | /                      | Xl  |
|             |                        |     | R           | /                      | X1  |
| 3           |                        | X1  | a           |                        | X1  |
|             |                        |     | a           |                        | X1  |
| 4           |                        | X1  | a           | /                      | X1  |
| 5           |                        | X1  | a           |                        | XS  |