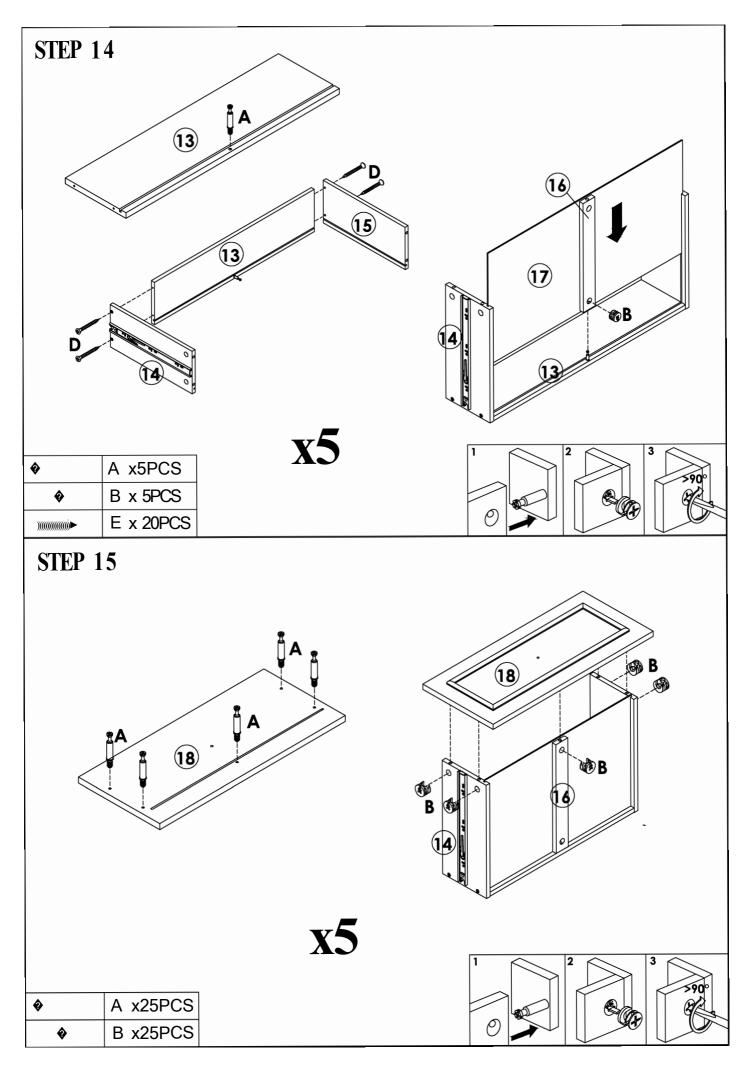

| X21+1 |
|             |                        | XS  | E           | fl)                                    | XS    |
|             |                        |     | F           | ľ                                      | XS    |
|             |                        | XS  | G           | <@>                                    | X12   |
|             |                        |     | Н           | ® -<br>M3*17mm                         | X12   |
| <i>a</i> )  |                        | Х3  | Ι           | 4*50mm                                 | X4    |
|             |                        |     | J           | ************************************** | X1    |
|             |                        |     |             | •                                      |       |





















## WARRANTY CARD

## **0** Your warranty includes

#### • 30 Days Money Back Guaranty

Within the first 30 days of your purchase, you are allowed to return your product for a full refund.

#### • 30 Days to 3 Months(6 Months)

We will replace the defective unit due to manufacturer fault with a new one. [You will receive extra 3 Months warranty if you register on our website.)

#### • 3 Months to 24 Months

Within 24 Months, we will provide timely and effective online after-sales service after your purchase.

## O How to return your Orfeld Products

- Contact us with your order number.
- We will issue you RMA # and return address for your return.
- Please fill out RMA info, tear off this page and leave it inside your return package.
- We will issue replace/ return after receiving your r