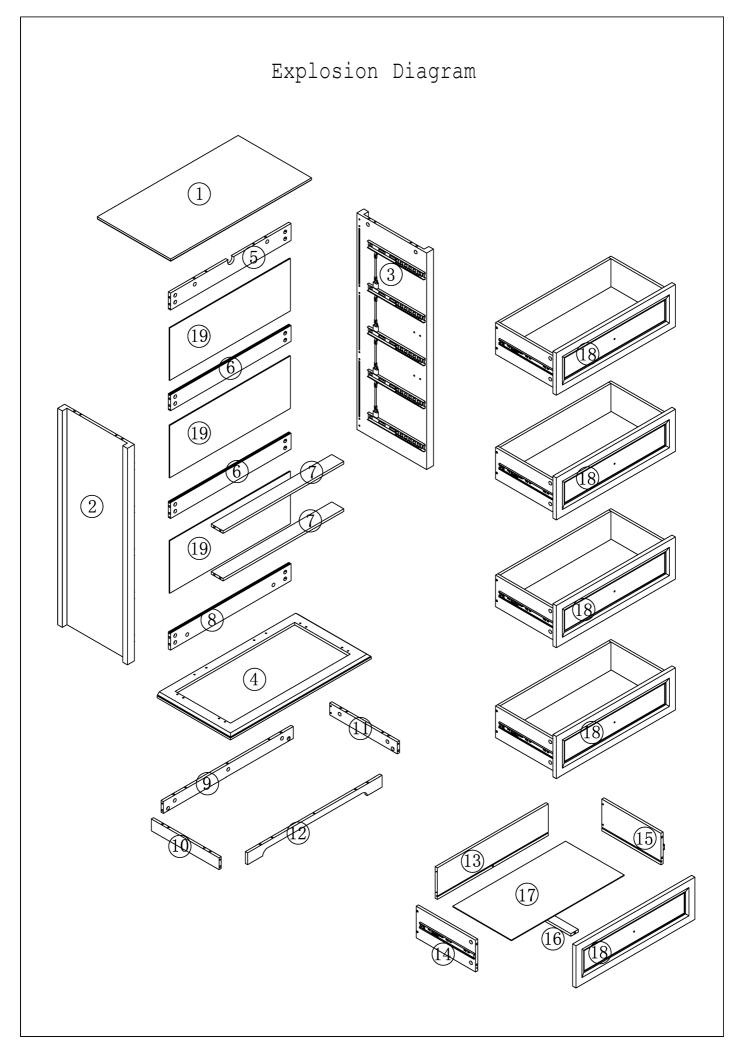

3. If you encounter any problems during installation, refer to two solutions: Follow the installation video tutorial on the Amazon product page or contact our customer service.

| ltem<br>no. | <b>Reference</b> Image | Qty | Item<br>no. | <b>Reference Image</b> | Qty |
|-------------|------------------------|-----|-------------|------------------------|-----|
| CE          |                        | X1  | R           | /                      | X 2 |
|             |                        |     | <i>(j)</i>  | /                      | X 2 |
| 2           |                        | X1  | R           | /                      | Xl  |
|             |                        |     | R           | /                      | X1  |
| 3           |                        | X1  | a           |                        | X1  |
|             |                        |     | a           |                        | X1  |
| 4           |                        | X1  | a           | /                      | X1  |
| 5           |                        | X1  | a           |                        | XS  |

3. If you encounter any problems during installation, refer to two solutions: Follow the installation video tutorial on the Amazon product page or contact our customer service.

| Item<br>no. | <b>Reference Image</b> | Qty | Item<br>no. | <b>Reference Image</b>                 | Qty   |
|-------------|------------------------|-----|-------------|----------------------------------------|-------|
| Q1)         |                        | XS  | A           |                                        | X7S+1 |
|             |                        |     | В           | :                                      | X7S+1 |
| a           |                        | XS  | C           |                                        | X24+1 |
|             |                        |     |             | 06*30mm                                |       |
|             |                        | XS  | D           | 4*35mm                                 | X21+1 |
|             |                        | XS  | E           | fl)                                    | XS    |
|             |                        |     | F           | ľ                                      | XS    |
|             |                        | XS  | G           | <@>                                    | X12   |
|             |                        |     | Н           | ® -<br>M3*17mm                         | X12   |
| <i>a</i> )  |                        | Х3  | Ι           | 4*50mm                                 | X4    |
|             |                        |     | J           | ************************************** | X1    |
|             |                        |     |             | •                                      |       |