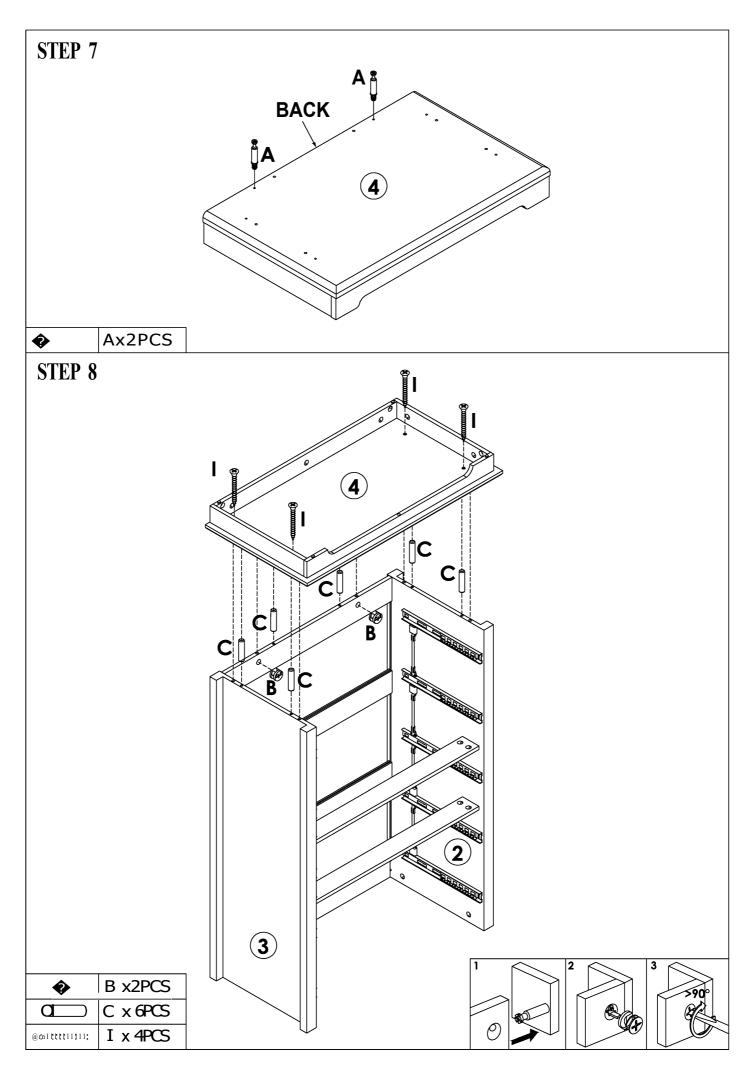

#### Notice:

1.Follow the installation instructions. Please confirm all accessories are preset before installation.

2. Do not fully tighten the screws during initial assembly. Fully tighten screws only once all pieces which are correctly assembled.

3. If you encounter any problems during installation, refer to two solutions: Follow the installation video tutorial on the Amazon product page or contact our customer service.

| ltem<br>no. | <b>Reference</b> Image | Qty | Item<br>no. | <b>Reference Image</b> | Qty |
|-------------|------------------------|-----|-------------|------------------------|-----|
| CE          |                        | X1  | R           | /                      | X 2 |
|             |                        |     | <i>(j)</i>  | /                      | X 2 |
| 2           |                        | X1  | R           | /                      | Xl  |
|             |                        |     | R           | /                      | X1  |
| 3           |                        | X1  | a           |                        | X1  |
|             |                        |     | a           |                        | X1  |
| 4           |                        | X1  | a           | /                      | X1  |
| 5           |                        | X1  | a           |                        | XS  |

3. If you encounter any problems during installation, refer to two solutions: Follow the installation video tutorial on the Amazon product page or contact our customer service.

| Item<br>no. | <b>Reference Image</b> | Qty | Item<br>no. | <b>Reference Image</b>                 | Qty   |
|-------------|------------------------|-----|-------------|----------------------------------------|-------|
| Q1)         |                        | XS  | A           |                                        | X7S+1 |
|             |                        |     | В           | :                                      | X7S+1 |
| a           |                        | XS  | C           |                                        | X24+1 |
|             |                        |     |             | 06*30mm                                |       |
|             |                        | XS  | D           | 4*35mm                                 | X21+1 |
|             |                        | XS  | E           | fl)                                    | XS    |
|             |                        |     | F           | ľ                                      | XS    |
|             |                        | XS  | G           | <@>                                    | X12   |
|             |                        |     | Н           | ® -<br>M3*17mm                         | X12   |
| <i>a</i> )  |                        | Х3  | Ι           | 4*50mm                                 | X4    |
|             |                        |     | J           | ************************************** | X1    |
|             |                        |     |             | •                                      |       |