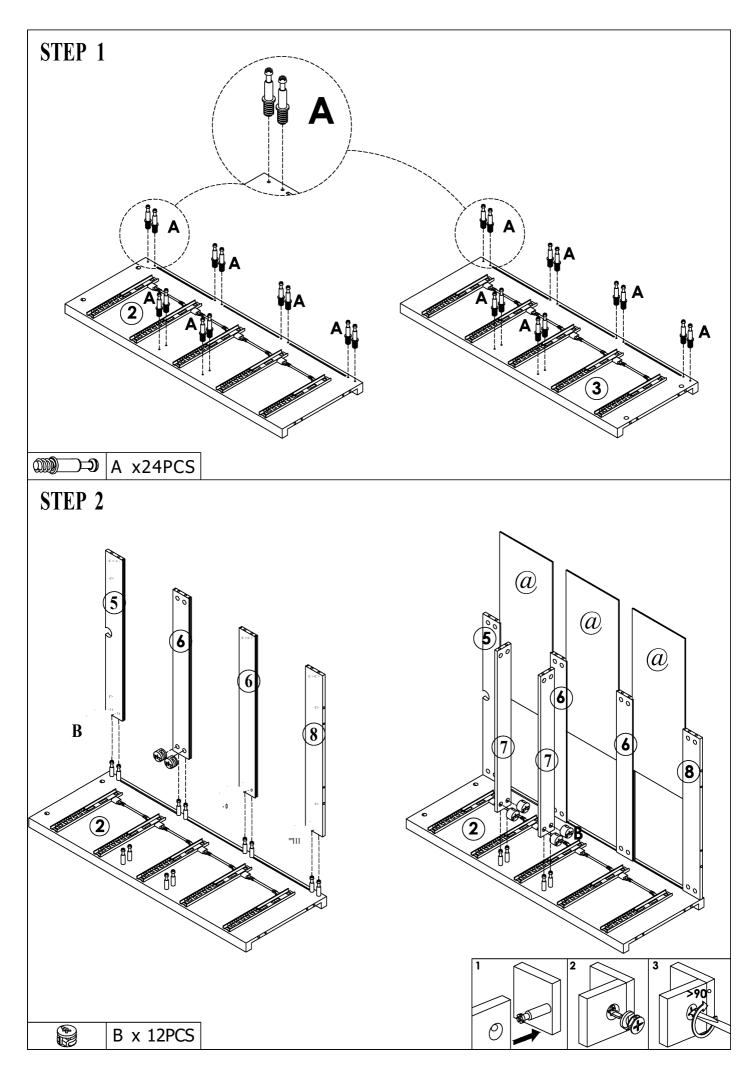

#### Notice:

1.Follow the installation instructions. Please confirm all accessories are preset before installation.

2. Do not fully tighten the screws during initial assembly. Fully tighten screws only once all pieces which are correctly assembled.

3. If you encounter any problems during installation, refer to two solutions: Follow the installation video tutorial on the Amazon product page or contact our customer service.

| ltem<br>no. | <b>Reference</b> Image | Qty | Item<br>no. | <b>Reference Image</b> | Qty |
|-------------|------------------------|-----|-------------|------------------------|-----|
| CE          |                        | X1  | R           | /                      | X 2 |
|             |                        |     | <i>(j)</i>  | /                      | X 2 |
| 2           |                        | X1  | R           | /                      | Xl  |
|             |                        |     | R           | /                      | X1  |
| 3           |                        | X1  | a           |                        | X1  |
|             |                        |     | a           |                        | X1  |
| 4           |                        | X1  | a           | /                      | X1  |
| 5           |                        | X1  | a           |                        | XS  |