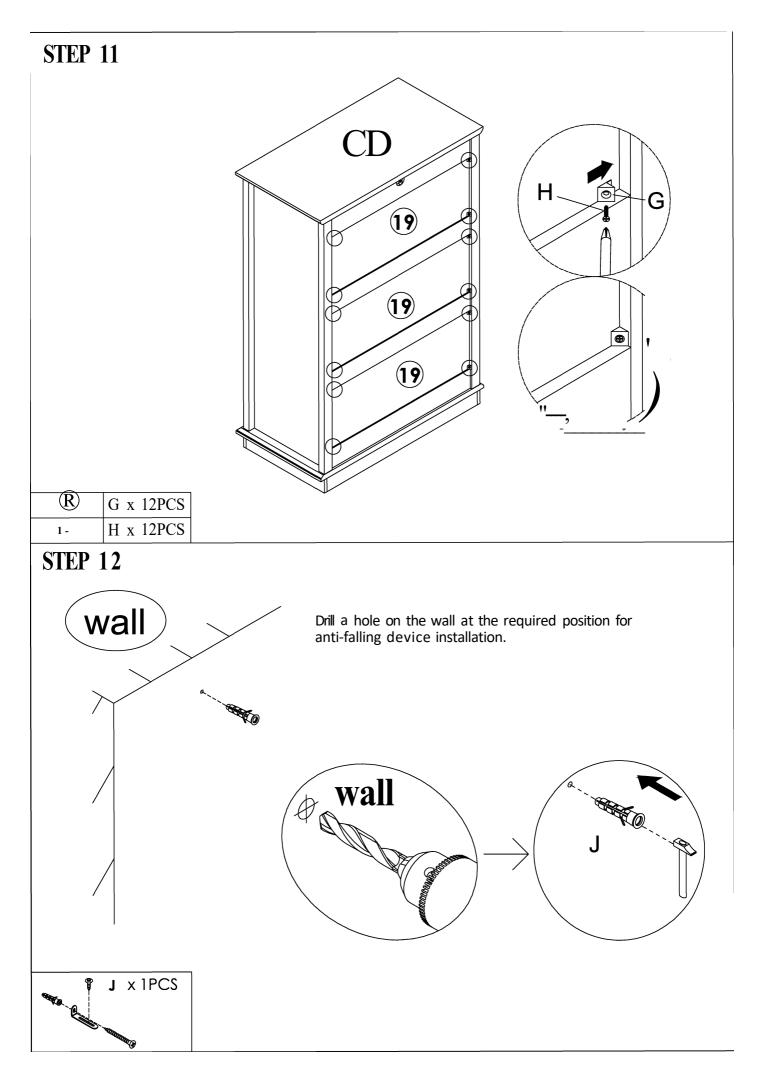

#### Notice:

1.Follow the installation instructions. Please confirm all accessories are preset before installation.

2. Do not fully tighten the screws during initial assembly. Fully tighten screws only once all pieces which are correctly assembled.

3. If you encounter any problems during installation, refer to two solutions: Follow the installation video tutorial on the Amazon product page or contact our customer service.

| ltem<br>no. | <b>Reference</b> Image | Qty | Item<br>no. | <b>Reference Image</b> | Qty |
|-------------|------------------------|-----|-------------|------------------------|-----|
| CE          |                        | X1  | R           | /                      | X 2 |
|             |                        |     | <i>(j)</i>  | /                      | X 2 |
| 2           |                        | X1  | R           | /                      | Xl  |
|             |                        |     | R           | /                      | X1  |
| 3           |                        | X1  | a           |                        | X1  |
|             |                        |     | a           |                        | X1  |
| 4           |                        | X1  | a           | /                      | X1  |
| 5           |                        | X1  | a           |                        | XS  |

3. If you encounter any problems during installation, refer to two solutions: Follow the installation video tutorial on the Amazon product page or contact our customer service.

| Item<br>no. | <b>Reference Image</b> | Qty | Item<br>no. | <b>Reference Image</b>                 | Qty   |
|-------------|------------------------|-----|-------------|----------------------------------------|-------|
| Q1)         |                        | XS  | A           |                                        | X7S+1 |
|             |                        |     | В           | :                                      | X7S+1 |
| a           |                        | XS  | C           |                                        | X24+1 |
|             |                        |     |             | 06*30mm                                |       |
|             |                        | XS  | D           | 4*35mm                                 | X21+1 |
|             |                        | XS  | E           | fl)                                    | XS    |
|             |                        |     | F           | ľ                                      | XS    |
|             |                        | XS  | G           | <@>                                    | X12   |
|             |                        |     | Н           | ® -<br>M3*17mm                         | X12   |
| <i>a</i> )  |                        | Х3  | Ι           | 4*50mm                                 | X4    |
|             |                        |     | J           | ************************************** | X1    |
|             |                        |     |             | •                                      |       |