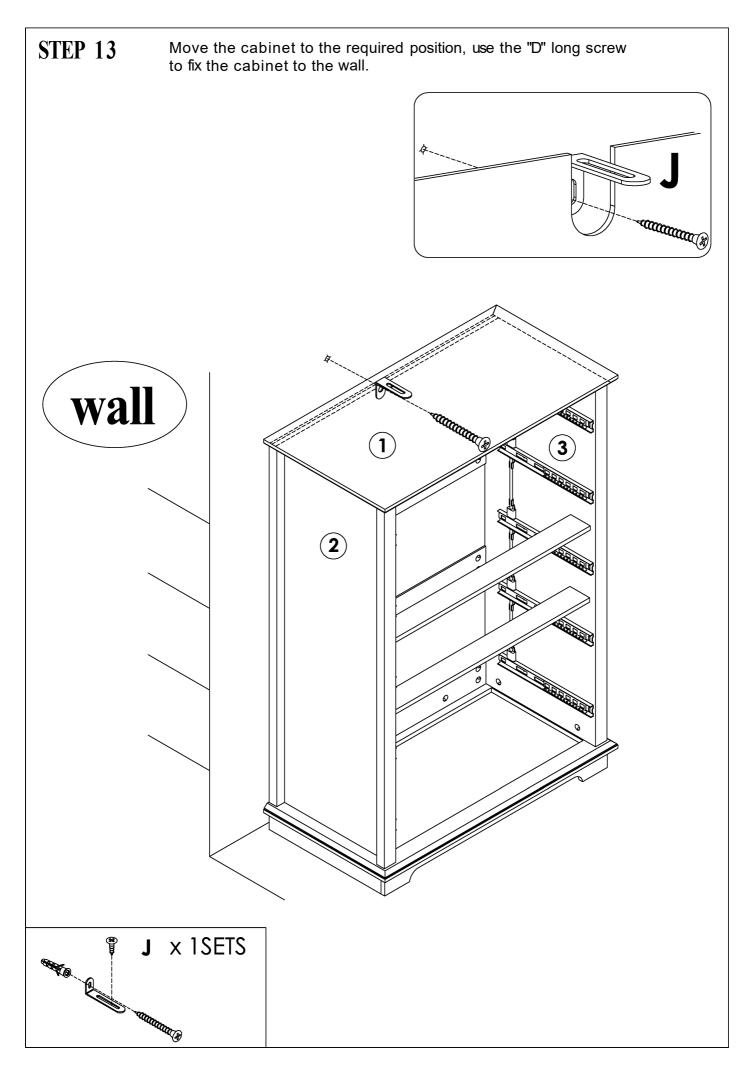

| X21+1 |
|             |                        | XS  | E           | fl)                                    | XS    |
|             |                        |     | F           | ľ                                      | XS    |
|             |                        | XS  | G           | <@>                                    | X12   |
|             |                        |     | Н           | ® -<br>M3*17mm                         | X12   |
| <i>a</i> )  |                        | Х3  | Ι           | 4*50mm                                 | X4    |
|             |                        |     | J           | ************************************** | X1    |
|             |                        |     |             | •                                      |       |





















## WARRANTY CARD

## **0** Your warranty includes

#### • 30 Days Money Back Guaranty

Within the first 30 days of your purchase, you are allowed to return your product for a full refund.

#### • 30 Days to 3 Months(6 Months)

We will replace the defective unit due to manufacturer fault with a new one. [You will receive extra 3 Months warranty if you register on our website.)

#### • 3 Months to 24 Months

Within 24 Months, we will provide timely and effective online after-sales service after your purchase.

## O How to return your Orfeld Products

- Contact us with your order number.
- We will issue you RMA # and return address for your return.
- Please fill out RMA info, tear off this page and leave it inside your return package.
- We will issue replace/ return after receiving your