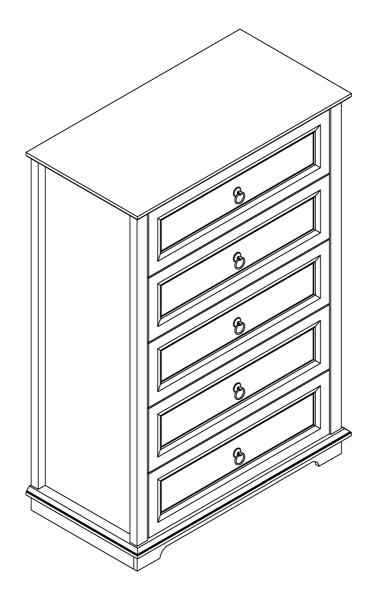

# ASSEMBLY INSTRUCTIONS Storage Cabinet



#### Notice:

1.Follow the installation instructions. Please confirm all accessories are preset before installation.

2. Do not fully tighten the screws during initial assembly. Fully tighten screws only once all pieces which are correctly assembled.

3. If you encounter any problems during installation, refer to two solutions: Follow the installation video tutorial on the Amazon product page or contact our customer service.

| ltem<br>no. | <b>Reference</b> Image | Qty | Item<br>no. | <b>Reference Image</b> | Qty |
|-------------|------------------------|-----|-------------|------------------------|-----|
| CE          |                        | X1  | R           | /                      | X 2 |
|             |                        |     | <i>(j)</i>  | /                      | X 2 |