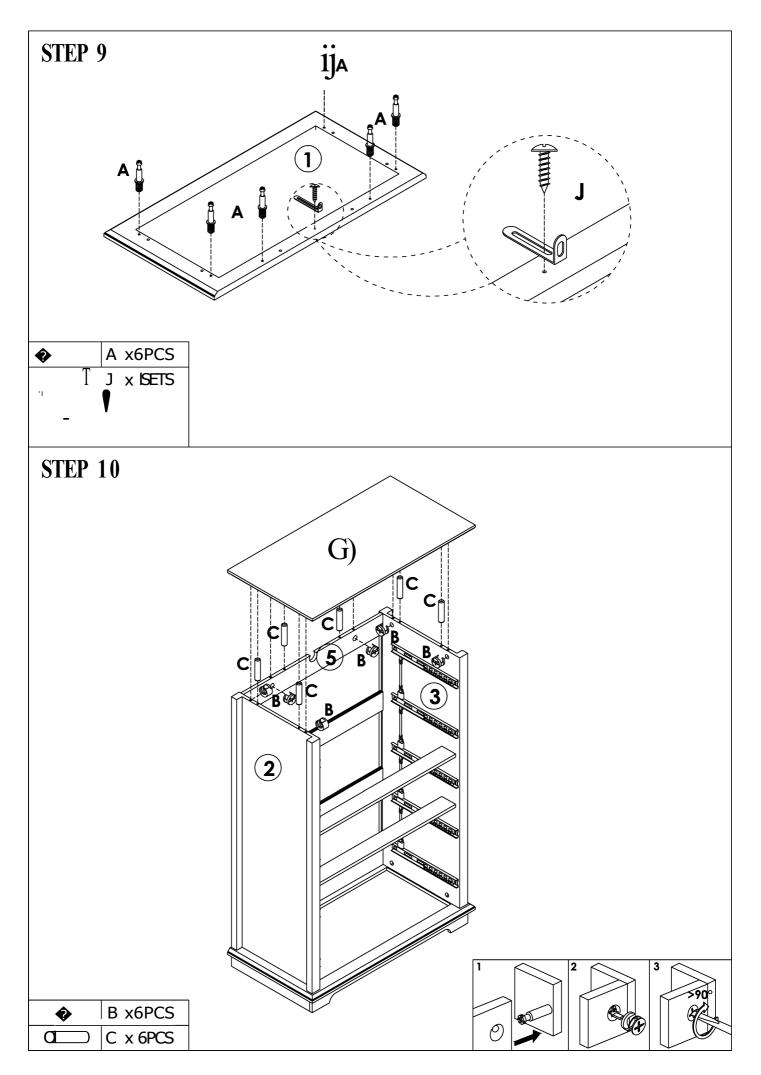

#### Notice:

1.Follow the installation instructions. Please confirm all accessories are preset before installation.

2. Do not fully tighten the screws during initial assembly. Fully tighten screws only once all pieces which are correctly assembled.

3. If you encounter any problems during installation, refer to two solutions: Follow the installation video tutorial on the Amazon product page or contact our customer service.

| ltem<br>no. | <b>Reference</b> Image | Qty | Item<br>no. | <b>Reference Image</b> | Qty |
|-------------|------------------------|-----|-------------|------------------------|-----|
| CE          |                        | X1  | R           | /                      | X 2 |
|             |                        |     | <i>(j)</i>  | /                      | X 2 |
| 2           |                        | X1  | R           | /                      | Xl  |
|             |                        |     | R           | /                      | X1  |
| 3           |                        | X1  | a           |                        | X1  |
|             |                        |     | a           |                        | X1  |
| 4           |                        | X1  | a           | /                      | X1  |
| 5           |                        | X1  | a           |                        | XS  |

3. If you encounter any problems during installation, refer to two solutions: Follow the installation video tutorial on the Amazon product page or contact our customer service.

| Item<br>no. | <b>Reference Image</b> | Qty | Item<br>no. | <b>Reference Image</b>                 | Qty   |
|-------------|------------------------|-----|-------------|----------------------------------------|-------|
| Q1)         |                        | XS  | A           |                                        | X7S+1 |
|             |                        |     | В           | :                                      | X7S+1 |
| a           |                        | XS  | C           |                                        | X24+1 |
|             |                        |     |             | 06*30mm                                |       |
|             |                        | XS  | D           | 4*35mm                                 | X21+1 |
|             |                        | XS  | E           | fl)                                    | XS    |
|             |                        |     | F           | ľ                                      | XS    |
|             |                        | XS  | G           | <@>                                    | X12   |
|             |                        |     | Н           | ® -<br>M3*17mm                         | X12   |
| <i>a</i> )  |                        | Х3  | Ι           | 4*50mm                                 | X4    |
|             |                        |     | J           | ************************************** | X1    |
|             |                        |     |             | •                                      |       |