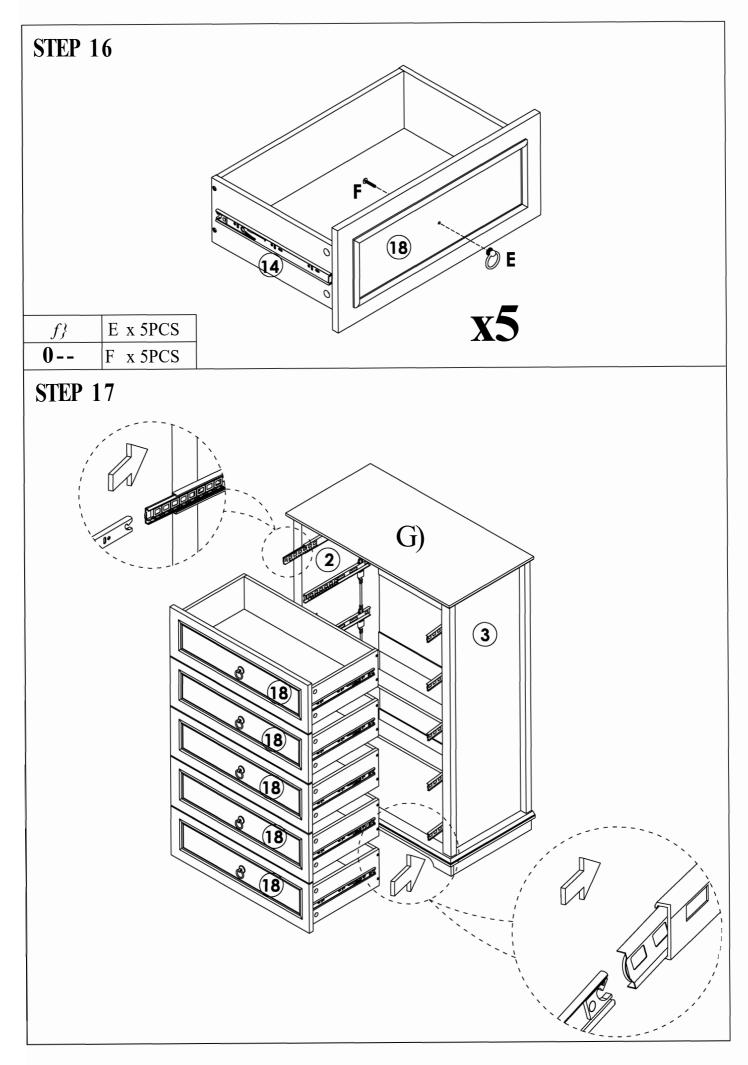

| X21+1 |
|             |                        | XS  | E           | fl)                                    | XS    |
|             |                        |     | F           | ľ                                      | XS    |
|             |                        | XS  | G           | <@>                                    | X12   |
|             |                        |     | Н           | ® -<br>M3*17mm                         | X12   |
| <i>a</i> )  |                        | Х3  | Ι           | 4*50mm                                 | X4    |
|             |                        |     | J           | ************************************** | X1    |
|             |                        |     |             | •                                      |       |





















## WARRANTY CARD

## **0** Your warranty includes

#### • 30 Days Money Back Guaranty

Within the first 30 days of your purchase, you are allowed to return your product for a full refund.

#### • 30 Days to 3 Months(6 Months)

We will replace the defective unit due to manufacturer fault with a new one. [You will receive extra 3 Months warranty if you register on our website.)

#### • 3 Months to 24 Months

Within 24 Months, we will provide timely and effective online after-sales service after your purchase.

## O How to return your Orfeld Products

- Contact us with your order number.
- We will issue you RMA # and return address for your return.
- Please fill out RMA info, tear off this page and leave it inside your return package.
- We will issue replace/ return after receiving your ret