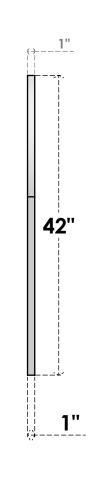

## GVPRT34X4201SN

34"W X 42"H ROUND TOP SURFACE MOUNT PVC GABLE VENT: NON-FUNCTIONAL, W/ 3-1/2"W X 1"P STANDARD FRAME

**FRONT** 

SIDE

LOUVER HEIGHT: 2 3/4"

LOUVER QTY: 13

1. INSTALLATION TO BE COMPLETED IN ACCORDANCE WITH MANUFACTURER'S SPECIFICATIONS. 2. DRAWING MAY NOT BE TO SCALE