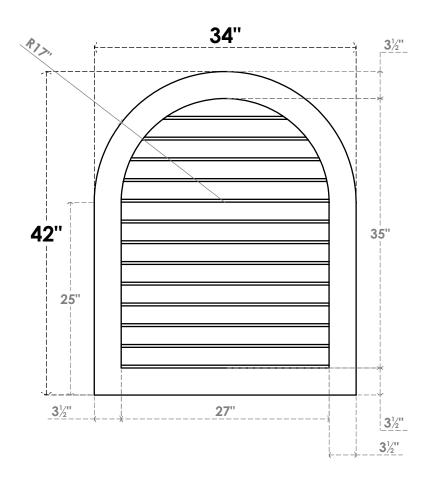

## GVPRT34X4201SN

34"W X 42"H ROUND TOP SURFACE MOUNT PVC GABLE VENT: NON-FUNCTIONAL, W/ 3-1/2"W X 1"P STANDARD FRAME

**FRONT** 

SIDE

LOUVER HEIGHT: 2 3/4"

LOUVER QTY: 13

1. INSTALLATION TO BE COMPLETED IN ACCORDANCE WITH MANUFACTURER'S SPECIFICATIONS. 2. DRAWING MAY NOT BE TO SCALE