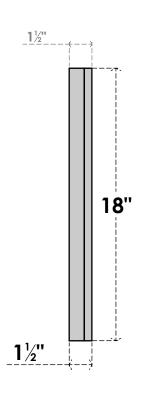

## GVPVE24X1802SF

24"W X 18"H RECTANGLE SURFACE MOUNT PVC GABLE VENT: FUNCTIONAL, W/ 2"W X 1-1/2"P **BRICKMOULD FRAME** 

**VENTING AREA: 20 SQ IN** LOUVER HEIGHT: 2 3/4"

LOUVER QTY: 5

**FRONT** 

SIDE

EKENA MILLWORK 2300 WEST MAIN ST. CLARKSVILLE, TX 75426 TOLL FREE: 866-607-0453 WWW.EKENAMILLWORK.COM