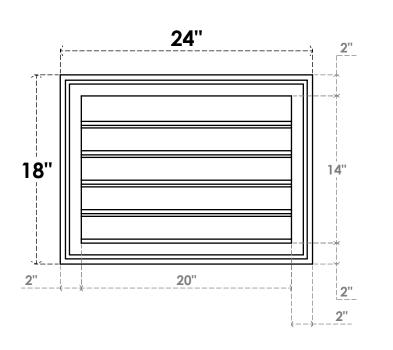

## GVPVE24X1802SF

24"W X 18"H RECTANGLE SURFACE MOUNT PVC GABLE VENT: FUNCTIONAL, W/ 2"W X 1-1/2"P **BRICKMOULD FRAME** 

**VENTING AREA: 20 SQ IN** LOUVER HEIGHT: 2 3/4"

LOUVER QTY: 5

**FRONT** 

SIDE

EKENA MILLWORK 2300 WEST MAIN ST. CLARKSVILLE, TX 75426 TOLL FREE: 866-607-0453 WWW.EKENAMILLWORK.COM