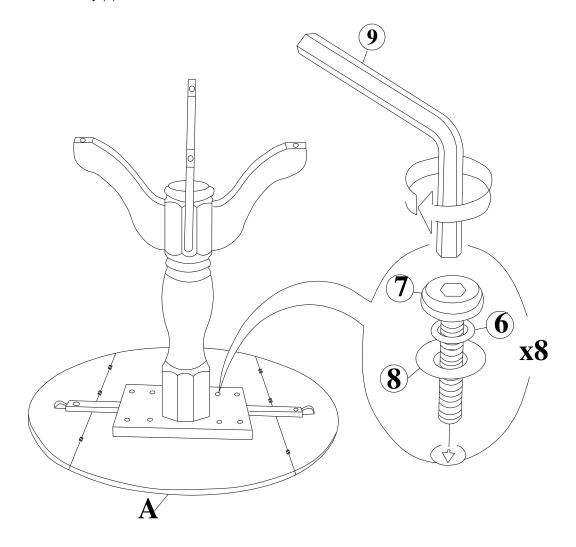

## STEP 3

Carefully place the frame (from Step 2) on bottom side of the table top (A), with bolts (7), washers (8), (6). Tighten with Allen key (9).

- 4 -