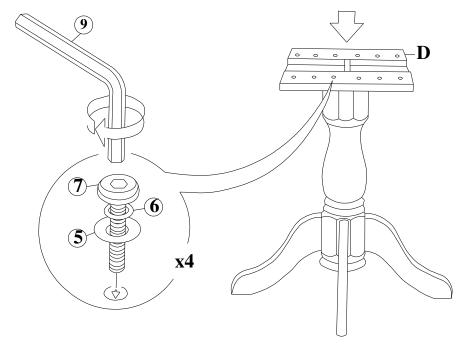

### STEP 2

Put the Mounting plate (D) on top of the pedestal, and attach with bolts (7), washers (5), (6). Tighten with Allen key (9).

- 3 -