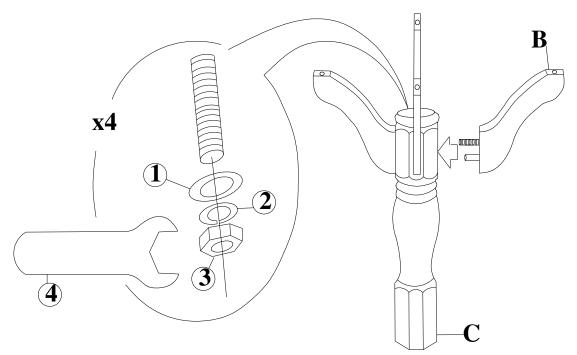

## STEP 1

Attach legs (B) to the pedestal (C) with washers (1), (2) and nuts (3). Tighten with wrench (4).