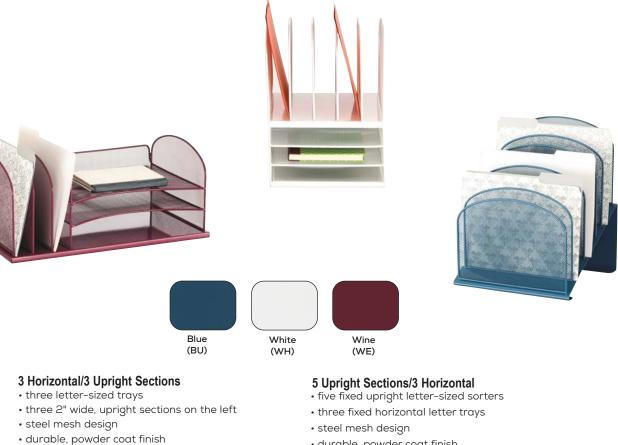

# **Colored Mesh Desk Organizers**

• available in Blue, White and Wine

## • six 2" wide vertical sections

- two horizontal letter-size trays
- steel mesh design
- durable, powder coat finish
- available in Blue, White and Wine