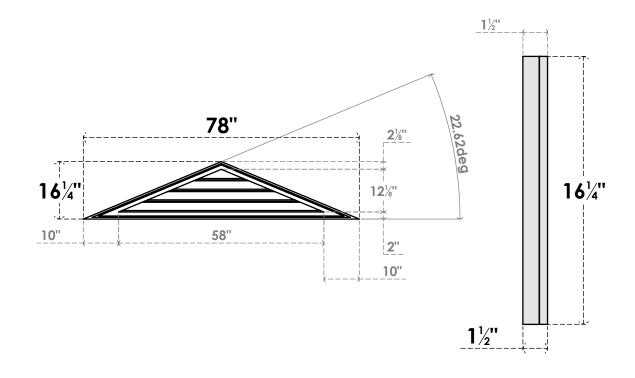

## GVPTR78X1602SF

78"W X 16-1/4"H TRIANGLE SURFACE MOUNT PVC GABLE VENT 5/12 PITCH: FUNCTIONAL, W/ 2"W X 1-1/2"P BRICKMOULD FRAME

**VENTING AREA: 21.75 SQ IN** 

LOUVER HEIGHT: 3" LOUVER QTY: 4

**FRONT** 

SIDE