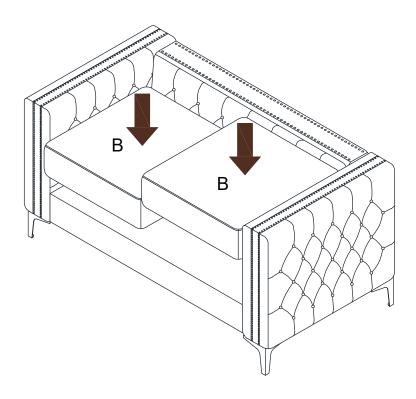

easy assembly.



- 1.Don't attempt to repair or modify parts that are broken or defective. Please contact the store immediately.
- 2. This product is for home use only and not intended for commercial establishment.

| PARTS IDENTIFICATION |            |      |   |              |      |  |
|----------------------|------------|------|---|--------------|------|--|
| А                    | SEAT FRAME | 1pc  | В | SEAT CUSHION | 2pcs |  |
| С                    | LIFT ARM   | 1pc  | D | RIGHT ARM    | 1pc  |  |
| E                    | BACK FRAME | 1pc  | F | LEG          | 4pcs |  |
| G                    |            | 2pcs | Н | BOLT         | 8pcs |  |
| I                    | ALLEN KEY  | 1pc  |   |              |      |  |

# STEP1:



### STEP2:



# STEP3:



### STEP4:



### STEP5:



#### STEP6:



# **ASSEMBLY INSTRUCTION**

#### **ASSEMBLY TIPS:**

- 1.Remove hardware from box and sort by size.
- 2.Please check to see that all hardware and parts are present prior to start of assembly.
- 3.Please follow attached instruction in the same sequence as numbered to assure fast & easy assembly.

#### **M** warning!

- 1.Don't attempt to repair or modify parts that are broken or defective. Please contact the store immediately.
- 2. This product is for home use only and not intended for commercial establishment.

| PARTS IDENTIFICATION |            |     |   |              |      |  |
|----------------------|------------|-----|---|--------------|------|--|
| А                    | SEAT FRAME | 1pc | В | SEAT CUSHION | 3pcs |  |
| С                    | LIFT ARM   | 1рс | D |