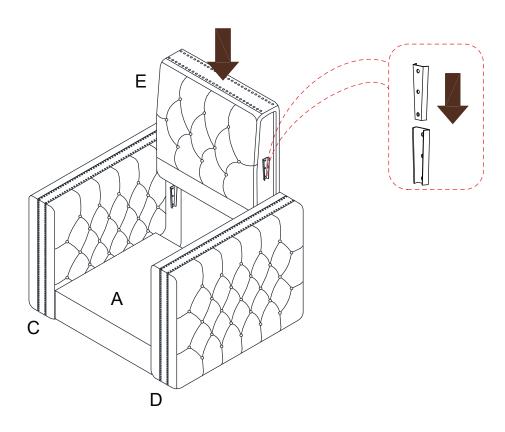

assure fast & easy assembly.



#### **A** warning!

- 1.Don't attempt to repair or modify parts that are broken or defective. Please contact the store immediately.
- 2. This product is for home use only and not intended for commercial establishment.

| PARTS IDENTIFICATION |            |     |   |              |      |  |
|----------------------|------------|-----|---|--------------|------|--|
| А                    | SEAT FRAME | 1pc |   | SEAT CUSHION | 1pc  |  |
| С                    | LIFT ARM   | 1pc | D | RIGHT ARM    | 1pc  |  |
| E                    | BACK FRAME | 1pc | F | LEG          | 4pcs |  |
| G                    |            | 1pc | Н | BOLT         | 8pcs |  |
| I                    | ALLEN KEY  | 1pc |   |              |      |  |

# STEP1:



### STEP2:



# STEP3:



### STEP4:



### STEP5:



#### STEP6:



# **ASSEMBLY INSTRUCTION**

#### **ASSEMBLY TIPS:**

- 1.Remove hardware from box and sort by size.
- 2.Please check to see that all hardware and parts are present prior to start of assembly.
- 3.Please follow attached instruction in the same sequence as numbered to assure fast & easy assembly.



- 1.Don't attempt to repair or modify parts that are broken or defective. Please contact the store immediately.
- 2. This product is for home use only and not intended for commercial establishment.

| PARTS IDENTIFICATION |            |      |   |              |      |  |
|----------------------|------------|------|---|--------------|------|--|
| А                    | SEAT FRAME | 1pc  | В | SEAT CUSHION | 2pcs |  |
| С                    | LIFT ARM