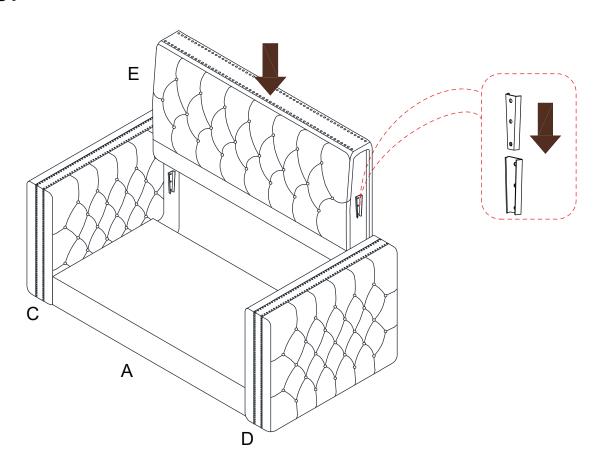

s numbered to assure fast & easy assembly.



- 1.Don't attempt to repair or modify parts that are broken or defective. Please contact the store immediately.
- 2. This product is for home use only and not intended for commercial establishment.

| PARTS IDENTIFICATION |            |      |   |              |      |  |
|----------------------|------------|------|---|--------------|------|--|
| А                    | SEAT FRAME | 1pc  | В | SEAT CUSHION | 2pcs |  |
| С                    | LIFT ARM   | 1pc  | D | RIGHT ARM    | 1pc  |  |
| E                    | BACK FRAME | 1pc  | F | LEG          | 4pcs |  |
| G                    |            | 2pcs | Н | BOLT         | 8pcs |  |
| I                    | ALLEN KEY  | 1pc  |   |              |      |  |

# STEP1:



### STEP2:



# STEP3:



### STEP4:



### STEP5:



#### STEP6:



# **ASSEMBLY INSTRUCTION**

#### **ASSEMBLY TIPS:**

- 1.Remove hardware from box and sort by size.
- 2.Please check to see that all hardware and parts are present prior to start of assembly.
- 3.Please follow attached instruction in the same sequence as numbered to assure fast & easy assembly.

#### **M** warning!

- 1.Don't attempt to repair or modify parts that are broken or defective. Please contact the store immediately.
- 2. This product is for home use only and not intended for commercial establishment.

| PARTS IDENTIFICATION |            |     |   |              |      |  |
|----------------------|------------|-----|---|--------------|------|--|
| А                    | SEAT FRAME | 1pc | В | SEAT CUSHION | 3pcs |  |
| С