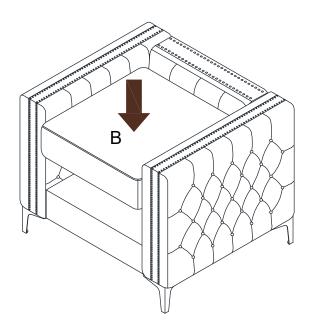

#### **A** warning!

- 1.Don't attempt to repair or modify parts that are broken or defective. Please contact the store immediately.
- 2. This product is for home use only and not intended for commercial establishment.

| PARTS IDENTIFICATION |            |     |   |              |      |  |
|----------------------|------------|-----|---|--------------|------|--|
| А                    | SEAT FRAME | 1pc |   | SEAT CUSHION | 1pc  |  |
| С                    | LIFT ARM   | 1pc | D | RIGHT ARM    | 1pc  |  |
| E                    | BACK FRAME | 1pc | F | LEG          | 4pcs |  |
| G                    |            | 1pc | Н | BOLT         | 8pcs |  |
| I                    | ALLEN KEY  | 1pc |   |              |      |  |

# STEP1:



### STEP2:



# STEP3:



### STEP4:



### STEP5:



#### STEP6:



# **ASSEMBLY INSTRUCTION**

#### **ASSEMBLY TIPS:**

- 1.Remove hardware from box and sort by size.
- 2.Please check to see that all hardware and parts are present prior to start of assembly.
- 3.Please follow attached instruction in the same sequence as numbered to assure fast & easy assembly.



- 1.Don't attempt to repair or modify parts that are broken or defective. Please contact the store immediately.
- 2. This product is for home use only and not intended for commercial establishment.

| PARTS IDENTIFICATION |            |      |   |              |      |  |
|----------------------|------------|------|---|--------------|------|--|
| А                    | SEAT FRAME | 1pc  | В | SEAT CUSHION | 2pcs |  |
| С                    | LIFT ARM   | 1pc  | D | RIGHT ARM    |