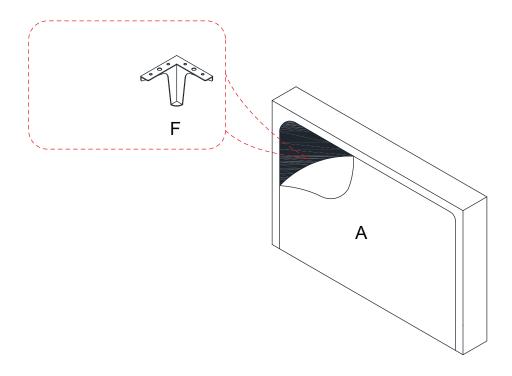

ion in the same sequence as numbered to assure fast & easy assembly.



- 1.Don't attempt to repair or modify parts that are broken or defective. Please contact the store immediately.
- 2. This product is for home use only and not intended for commercial establishment.

| PARTS IDENTIFICATION |            |      |   |              |      |  |
|----------------------|------------|------|---|--------------|------|--|
| А                    | SEAT FRAME | 1pc  | В | SEAT CUSHION | 2pcs |  |
| С                    | LIFT ARM   | 1pc  | D | RIGHT ARM    | 1pc  |  |
| E                    | BACK FRAME | 1pc  | F | LEG          | 4pcs |  |
| G                    |            | 2pcs | Н | BOLT         | 8pcs |  |
| I                    | ALLEN KEY  | 1pc  |   |              |      |  |

# STEP1:



### STEP2:



# STEP3:



### STEP4:



### STEP5:



#### STEP6:



# **ASSEMBLY INSTRUCTION**

#### **ASSEMBLY TIPS:**

- 1.Remove hardware from box and sort by size.
- 2.Please check to see that all hardware and parts are present prior to start of assembly.
- 3.Please follow attached instruction in the same sequence as numbered to assure fast & easy assembly.

#### **M** warning!

- 1.Don't attempt to repair or modify parts that are broken or defective. Please contact the store immediately.
- 2. This product is for home use only and not intended for commercial establishment.

| PARTS IDENTIFICATION |            |     |   |              |      |  |
|----------------------|------------|-----|---|--------------|------|--|
| А                    | SEAT FRAME | 1pc | В | SEAT CUSHION | 3pc