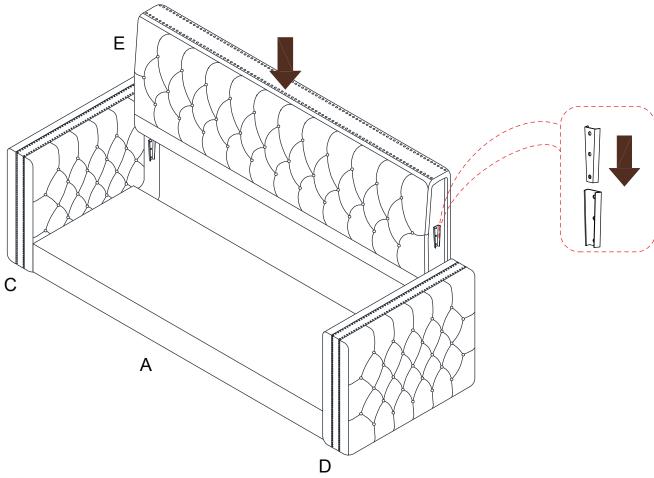

repair or modify parts that are broken or defective. Please contact the store immediately.
- 2. This product is for home use only and not intended for commercial establishment.

| PARTS IDENTIFICATION |            |     |   |              |      |  |
|----------------------|------------|-----|---|--------------|------|--|
| А                    | SEAT FRAME | 1pc | В | SEAT CUSHION | 3pcs |  |
| С                    | LIFT ARM   | 1рс | D | RIGHT ARM    | 1pc  |  |
| E                    | BACK FRAME | 1pc | F | LEG          | 4pcs |  |
|                      |            |     |   |              |      |  |
| I                    | LEG        | 1pc | J | BOLT         | 8pcs |  |
| К                    | ALLEN KEY  | 1рс |   |              |      |  |

# STEP1:



### STEP2:



# STEP3:



### STEP4:



### STEP5:



### STEP6: