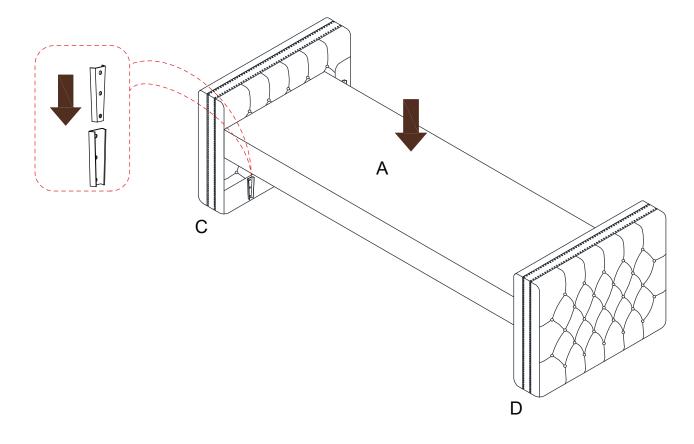

t attempt to repair or modify parts that are broken or defective. Please contact the store immediately.
- 2. This product is for home use only and not intended for commercial establishment.

| PARTS IDENTIFICATION |            |     |   |              |      |  |
|----------------------|------------|-----|---|--------------|------|--|
| А                    | SEAT FRAME | 1pc | В | SEAT CUSHION | 3pcs |  |
| С                    | LIFT ARM   | 1рс | D | RIGHT ARM    | 1pc  |  |
| E                    | BACK FRAME | 1pc | F | LEG          | 4pcs |  |
|                      |            |     |   |              |      |  |
| I                    | LEG        | 1pc | J | BOLT         | 8pcs |  |
| К                    | ALLEN KEY  | 1рс |   |              |      |  |

# STEP1:



### STEP2:



# STEP3:



### STEP4:



### STEP5:



### STEP6: