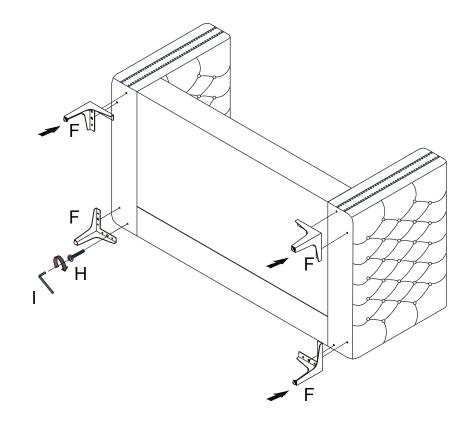

assure fast & easy assembly.



- 1.Don't attempt to repair or modify parts that are broken or defective. Please contact the store immediately.
- 2. This product is for home use only and not intended for commercial establishment.

| PARTS IDENTIFICATION |            |      |   |              |      |  |
|----------------------|------------|------|---|--------------|------|--|
| А                    | SEAT FRAME | 1pc  | В | SEAT CUSHION | 2pcs |  |
| С                    | LIFT ARM   | 1pc  | D | RIGHT ARM    | 1pc  |  |
| E                    | BACK FRAME | 1pc  | F | LEG          | 4pcs |  |
| G                    |            | 2pcs | Н | BOLT         | 8pcs |  |
| I                    | ALLEN KEY  | 1pc  |   |              |      |  |

# STEP1:



### STEP2:



# STEP3:



### STEP4:



### STEP5:



#### STEP6:



# **ASSEMBLY INSTRUCTION**

#### **ASSEMBLY TIPS:**

- 1.Remove hardware from box and sort by size.
- 2.Please check to see that all hardware and parts are present prior to start of assembly.
- 3.Please follow attached instruction in the same sequence as numbered to assure fast & easy assembly.

#### **M** warning!

- 1.Don't attempt to repair or modify parts that are broken or defective. Please contact the store immediately.
- 2. This product is for home use only and not intended for commercial establishment.

| PARTS IDENTIFICATION |            |     |   |              |      |  |
|----------------------|------------|-----|---|--------------|------|--|
| А                    | SEAT FRAME | 1pc | В | SEAT CUSHION | 3pcs |  |
| С                    | LIFT ARM