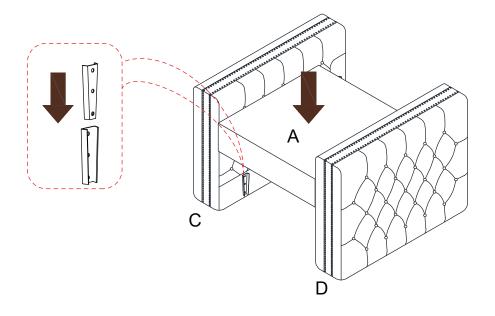

numbered to assure fast & easy assembly.



#### **A** warning!

- 1.Don't attempt to repair or modify parts that are broken or defective. Please contact the store immediately.
- 2. This product is for home use only and not intended for commercial establishment.

| PARTS IDENTIFICATION |            |     |   |              |      |  |
|----------------------|------------|-----|---|--------------|------|--|
| А                    | SEAT FRAME | 1pc |   | SEAT CUSHION | 1pc  |  |
| С                    | LIFT ARM   | 1pc | D | RIGHT ARM    | 1pc  |  |
| E                    | BACK FRAME | 1pc | F | LEG          | 4pcs |  |
| G                    |            | 1pc | Н | BOLT         | 8pcs |  |
| I                    | ALLEN KEY  | 1pc |   |              |      |  |

# STEP1:



### STEP2:



# STEP3:



### STEP4:



### STEP5:



#### STEP6:



# **ASSEMBLY INSTRUCTION**

#### **ASSEMBLY TIPS:**

- 1.Remove hardware from box and sort by size.
- 2.Please check to see that all hardware and parts are present prior to start of assembly.
- 3.Please follow attached instruction in the same sequence as numbered to assure fast & easy assembly.



- 1.Don't attempt to repair or modify parts that are broken or defective. Please contact the store immediately.
- 2. This product is for home use only and not intended for commercial establishment.

| PARTS IDENTIFICATION |            |      |   |              |      |  |
|----------------------|------------|------|---|--------------|------|--|
| А                    | SEAT FRAME | 1pc  | В | SEAT CUSHION | 2pcs |  |
| С