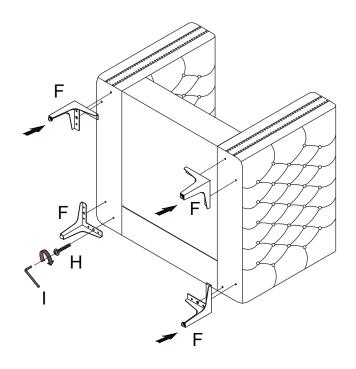

easy assembly.



#### **A** warning!

- 1.Don't attempt to repair or modify parts that are broken or defective. Please contact the store immediately.
- 2. This product is for home use only and not intended for commercial establishment.

| PARTS IDENTIFICATION |            |     |   |              |      |  |
|----------------------|------------|-----|---|--------------|------|--|
| А                    | SEAT FRAME | 1pc |   | SEAT CUSHION | 1pc  |  |
| С                    | LIFT ARM   | 1pc | D | RIGHT ARM    | 1pc  |  |
| E                    | BACK FRAME | 1pc | F | LEG          | 4pcs |  |
| G                    |            | 1pc | Н | BOLT         | 8pcs |  |
| I                    | ALLEN KEY  | 1pc |   |              |      |  |

# STEP1:



### STEP2:



# STEP3:



### STEP4:



### STEP5:



#### STEP6:



# **ASSEMBLY INSTRUCTION**

#### **ASSEMBLY TIPS:**

- 1.Remove hardware from box and sort by size.
- 2.Please check to see that all hardware and parts are present prior to start of assembly.
- 3.Please follow attached instruction in the same sequence as numbered to assure fast & easy assembly.



- 1.Don't attempt to repair or modify parts that are broken or defective. Please contact the store immediately.
- 2. This product is for home use only and not intended for commercial establishment.

| PARTS IDENTIFICATION |            |      |   |              |      |  |
|----------------------|------------|------|---|--------------|------|--|
| А                    | SEAT FRAME | 1pc  | В | SEAT CUSHION | 2pcs |  |
| С                    | LIFT ARM   | 1pc  | D |