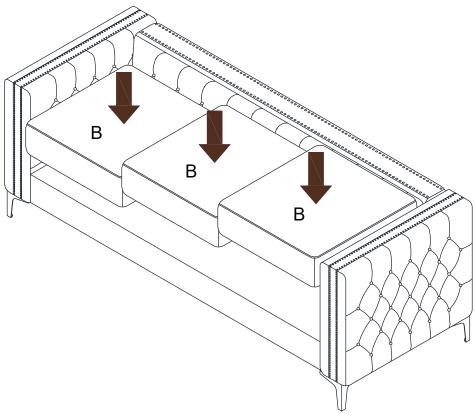

| PARTS IDENTIFICATION |            |     |   |              |      |  |
|----------------------|------------|-----|---|--------------|------|--|
| А                    | SEAT FRAME | 1pc | В | SEAT CUSHION | 3pcs |  |
| С                    | LIFT ARM   | 1рс | D | RIGHT ARM    | 1pc  |  |
| E                    | BACK FRAME | 1pc | F | LEG          | 4pcs |  |
|                      |            |     |   |              |      |  |
| I                    | LEG        | 1pc | J | BOLT         | 8pcs |  |
| К                    | ALLEN KEY  | 1рс |   |              |      |  |

### STEP5: