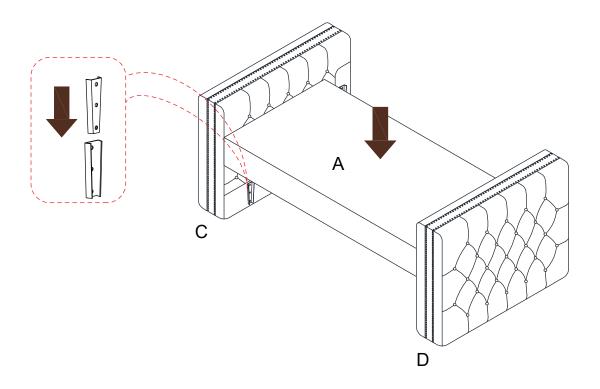

e sequence as numbered to assure fast & easy assembly.



- 1.Don't attempt to repair or modify parts that are broken or defective. Please contact the store immediately.
- 2. This product is for home use only and not intended for commercial establishment.

| PARTS IDENTIFICATION |            |      |   |              |      |  |
|----------------------|------------|------|---|--------------|------|--|
| А                    | SEAT FRAME | 1pc  | В | SEAT CUSHION | 2pcs |  |
| С                    | LIFT ARM   | 1pc  | D | RIGHT ARM    | 1pc  |  |
| E                    | BACK FRAME | 1pc  | F | LEG          | 4pcs |  |
| G                    |            | 2pcs | Н | BOLT         | 8pcs |  |
| I                    | ALLEN KEY  | 1pc  |   |              |      |  |

# STEP1:



### STEP2:



# STEP3:



### STEP4:



### STEP5:



#### STEP6:



# **ASSEMBLY INSTRUCTION**

#### **ASSEMBLY TIPS:**

- 1.Remove hardware from box and sort by size.
- 2.Please check to see that all hardware and parts are present prior to start of assembly.
- 3.Please follow attached instruction in the same sequence as numbered to assure fast & easy assembly.

#### **M** warning!

- 1.Don't attempt to repair or modify parts that are broken or defective. Please contact the store immediately.
- 2. This product is for home use only and not intended for commercial establishment.

| PARTS IDENTIFICATION |            |     |   |              |      |  |
|----------------------|------------|-----|---|--------------|------|--|
| А                    | SEAT FRAME | 1pc | В | SEAT CUSHION | 3pcs |  |
| С