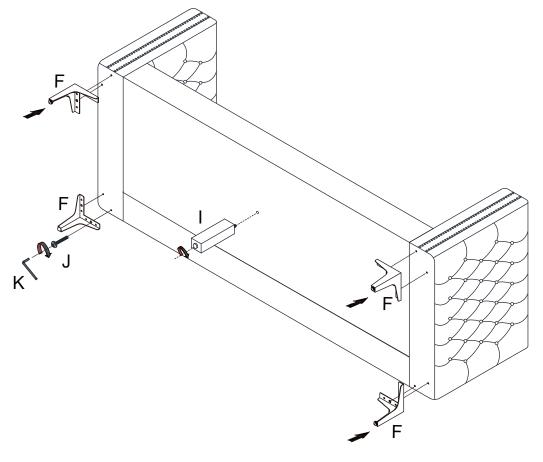

ify parts that are broken or defective. Please contact the store immediately.
- 2. This product is for home use only and not intended for commercial establishment.

| PARTS IDENTIFICATION |            |     |   |              |      |  |
|----------------------|------------|-----|---|--------------|------|--|
| А                    | SEAT FRAME | 1pc | В | SEAT CUSHION | 3pcs |  |
| С                    | LIFT ARM   | 1рс | D | RIGHT ARM    | 1pc  |  |
| E                    | BACK FRAME | 1pc | F | LEG          | 4pcs |  |
|                      |            |     |   |              |      |  |
| I                    | LEG        | 1pc | J | BOLT         | 8pcs |  |
| К                    | ALLEN KEY  | 1рс |   |              |      |  |

# STEP1:



### STEP2:



# STEP3:



### STEP4:



### STEP5:



### STEP6: