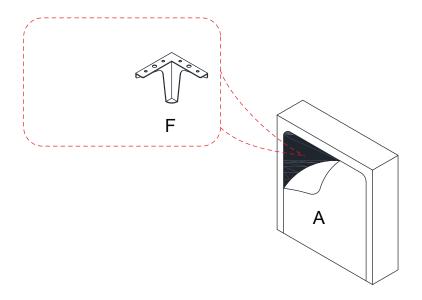

e sequence as numbered to assure fast & easy assembly.



#### **A** warning!

- 1.Don't attempt to repair or modify parts that are broken or defective. Please contact the store immediately.
- 2. This product is for home use only and not intended for commercial establishment.

| PARTS IDENTIFICATION |            |     |   |              |      |  |
|----------------------|------------|-----|---|--------------|------|--|
| А                    | SEAT FRAME | 1pc |   | SEAT CUSHION | 1pc  |  |
| С                    | LIFT ARM   | 1pc | D | RIGHT ARM    | 1pc  |  |
| E                    | BACK FRAME | 1pc | F | LEG          | 4pcs |  |
| G                    |            | 1pc | Н | BOLT         | 8pcs |  |
| I                    | ALLEN KEY  | 1pc |   |              |      |  |

# STEP1:



### STEP2:



# STEP3:



### STEP4:



### STEP5:



#### STEP6:



# **ASSEMBLY INSTRUCTION**

#### **ASSEMBLY TIPS:**

- 1.Remove hardware from box and sort by size.
- 2.Please check to see that all hardware and parts are present prior to start of assembly.
- 3.Please follow attached instruction in the same sequence as numbered to assure fast & easy assembly.



- 1.Don't attempt to repair or modify parts that are broken or defective. Please contact the store immediately.
- 2. This product is for home use only and not intended for commercial establishment.

| PARTS IDENTIFICATION |            |      |   |              |      |  |
|----------------------|------------|------|---|--------------|------|--|
| А                    | SEAT FRAME | 1pc  | В | SEAT CUSHION | 2pcs |  |
| С