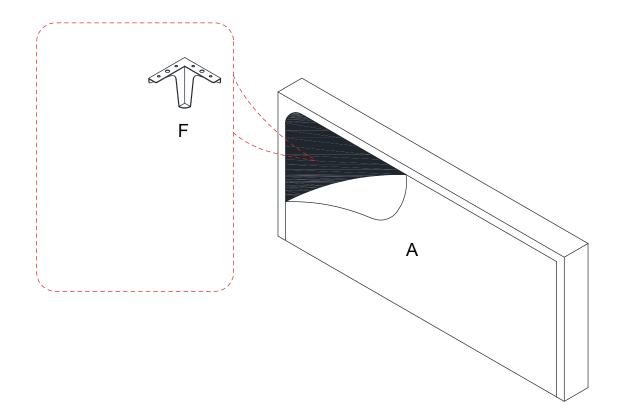

# STEP1:

| PARTS IDENTIFICATION |            |     |   |              |      |  |
|----------------------|------------|-----|---|--------------|------|--|
| А                    | SEAT FRAME | 1pc |   | SEAT CUSHION | 1pc  |  |
| С                    | LIFT ARM   | 1pc | D | RIGHT ARM    | 1pc  |  |
| E                    | BACK FRAME | 1pc | F | LEG          | 4pcs |  |
| G                    |            | 1pc | Н | BOLT         | 8pcs |  |
| I                    | ALLEN KEY  | 1pc |   |              |      |  |