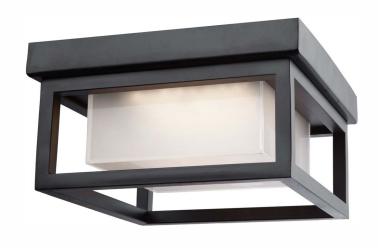

# 1 Light Outdoor

## PRODUCT DIMENSIONS (inches)

| Width          | 8.25 |
|----------------|------|
| Length         | 8.25 |
| Height         | 5    |
| Overall Height |      |
| Ext.           |      |
| Chain Inc.     |      |
| Rods Inc.      |      |
| Wire Length    |      |
| Canopy Size    |      |
| Sloped Ceiling |      |