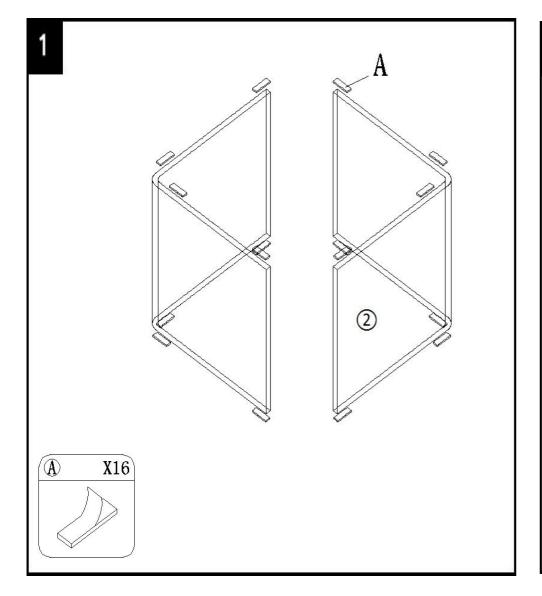

## Part List and Hardware List

| PIECE | DESCRIPTION | PICTURE | QUANTITY |
|-------|-------------|---------|----------|
| 1     | GLASS TOP   |         | 1X       |
| 2     | GLASS LEG   |         | 2X       |
| А     | FOOT MAT    |         | 16X      |