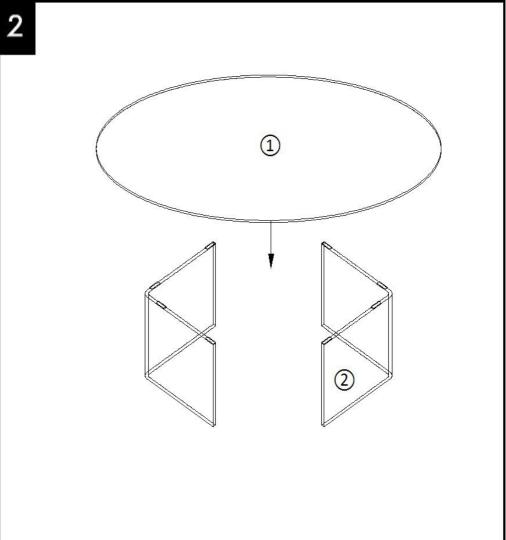

## Part List and Hardware List

| PIECE | DESCRIPTION | PICTURE | QUANTITY |
|-------|-------------|---------|----------|
| 1     | GLASS TOP   |         | 1X       |
| 2     | GLASS LEG   |         | 2X       |
| А     | FOOT MAT    |         | 16X      |