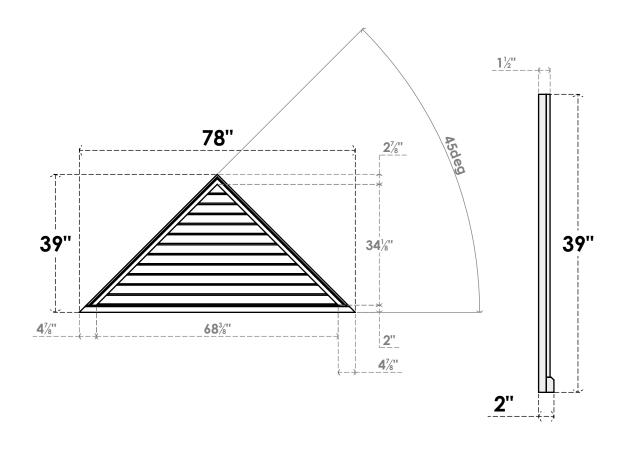

## GVPTR78X3903SN

78"W X 39"H TRIANGLE SURFACE MOUNT PVC GABLE VENT 12/12 PITCH: NON-FUNCTIONAL, W/ 2"W X 2"P BRICKMOULD SILL FRAME

LOUVER HEIGHT: 2 7/8"

LOUVER QTY: 12

**FRONT** 

SIDE

1. INSTALLATION TO BE COMPLETED IN ACCORDANCE WITH MANUFACTURER'S SPECIFICATIONS. 2. DRAWING MAY NOT BE TO SCALE