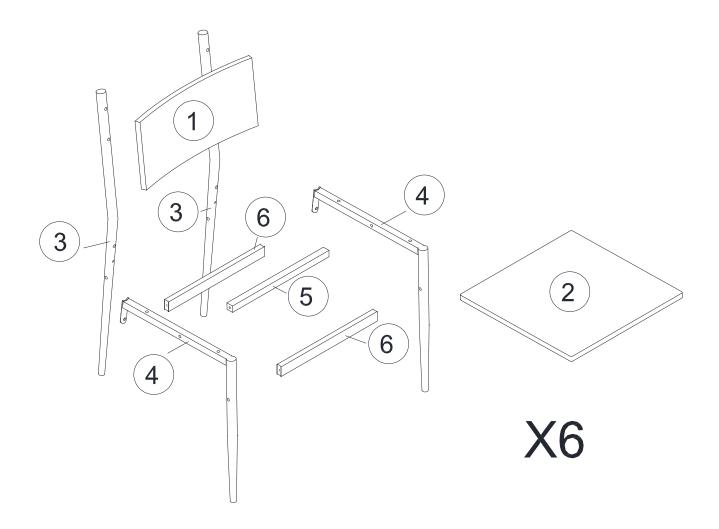

## Exploded View

Note: When assembly, do not tighten the screws one by one first until making sure all the corresponding screws are placed in the right positions.

| Label | Part Image                              | Description      | Qty |
|-------|-----------------------------------------|------------------|-----|
| A     |                                         | M4 Allen Key     | x1  |
|       |                                         |                  |     |
| В     |                                         | M6x12mm          | x12 |
| С     | (1)                                     | M6x45mm          | x48 |
| D     | (a) ) ) ) ) ) ) ) ) ) ) ) ) ) ) ) ) ) ) | M6x30mm          | x24 |
| Е     | (8) ) ) ) ) ) ) ) ) ) ) ) ) ) ) ) ) ) ) | M6x35mm          | x24 |
| F     |                                         |                  | x24 |
| 1     |                                         | Chair Back Board | х6  |
| 2     |                                         | Chair board      | x6  |
| 3     |                                         | Chair Leg        | x12 |
| 4     |                                         | Chair Leg        | x12 |
| 5     |                                         | Chair Crossbar   | x6  |
| 6     |                                         | Chair Crossbar   | x12 |
|       |                                         |                  |     |
|       |                                         |                  |     |