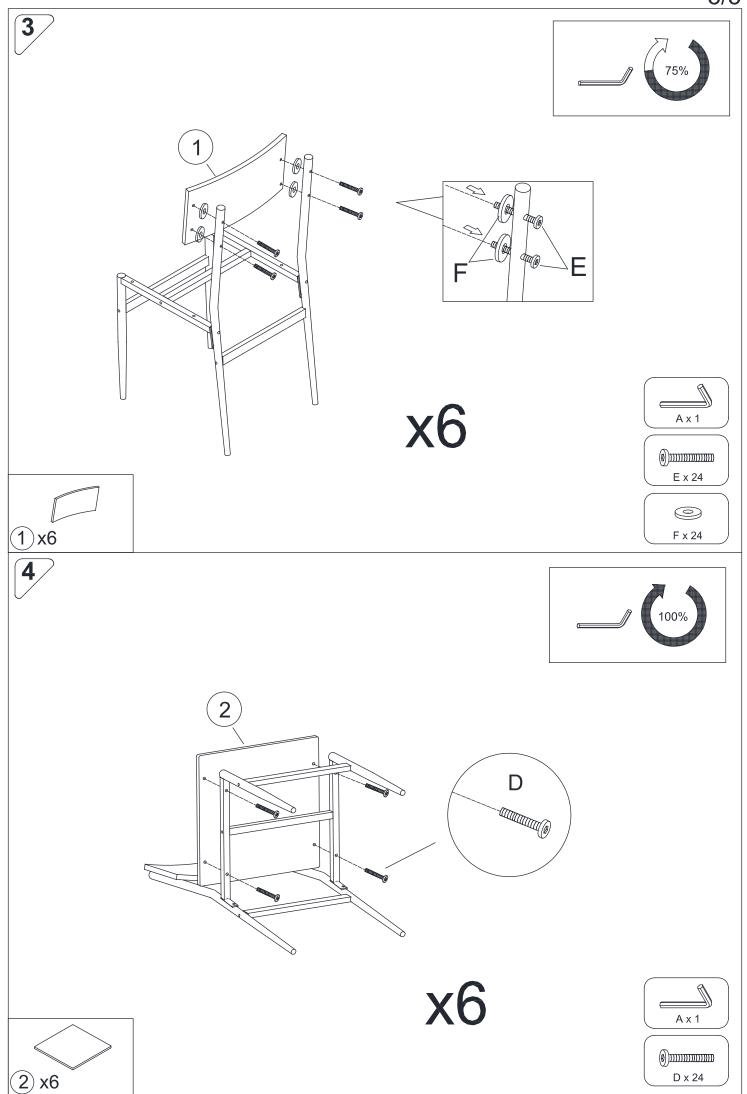

## Exploded View

Note: When assembly, do not tighten the screws one by one first until making sure all the corresponding screws are placed in the right positions.

| Label | Part Image                              | Description      | Qty |
|-------|-----------------------------------------|------------------|-----|
| A     |                                         | M4 Allen Key     | x1  |
|       |                                         |                  |     |
| В     |                                         | M6x12mm          | x12 |
| С     | (1)                                     | M6x45mm          | x48 |
| D     | (a) ) ) ) ) ) ) ) ) ) ) ) ) ) ) ) ) ) ) | M6x30mm          | x24 |
| Е     | (8) ) ) ) ) ) ) ) ) ) ) ) ) ) ) ) ) ) ) | M6x35mm          | x24 |
| F     |                                         |                  | x24 |
| 1     |                                         | Chair Back Board | х6  |
| 2     |                                         | Chair board      | x6  |
| 3     |                                         | Chair Leg        | x12 |
| 4     |                                         | Chair Leg        | x12 |
| 5     |                                         | Chair Crossbar   | x6  |
| 6     |                                         | Chair Crossbar   | x12 |
|       |                                         |                  |     |
|       |                                         |                  |     |