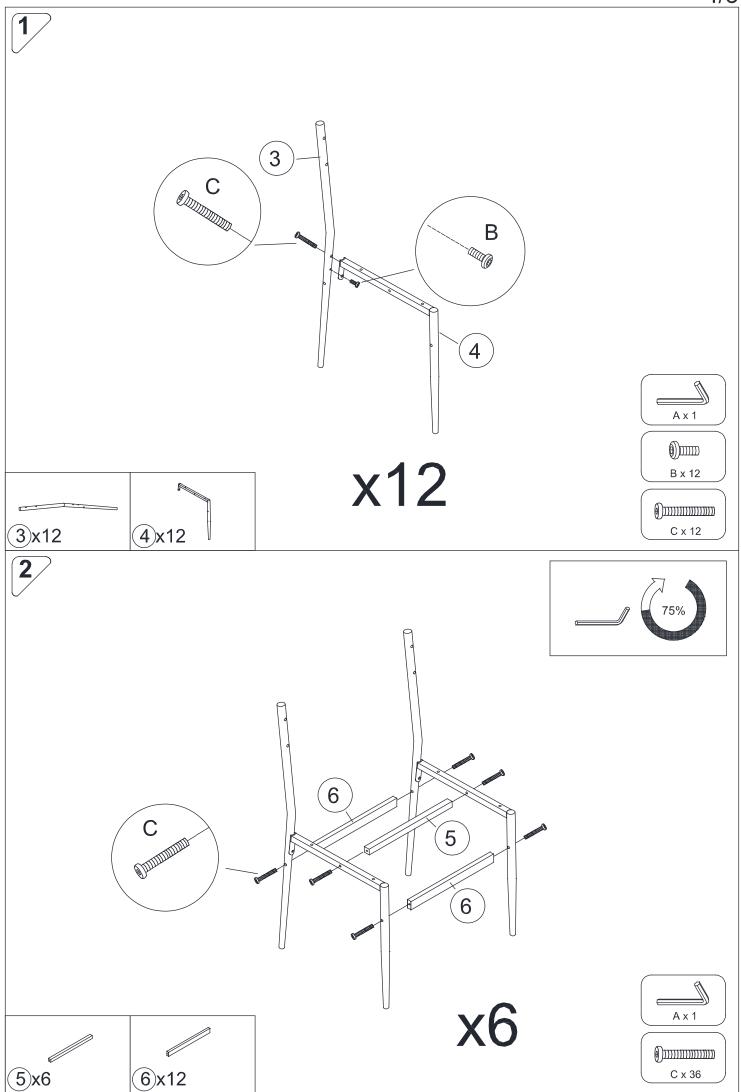

## Exploded View

Note: When assembly, do not tighten the screws one by one first until making sure all the corresponding screws are placed in the right positions.

| Label | Part Image                              | Description      | Qty |
|-------|-----------------------------------------|------------------|-----|
| A     |                                         | M4 Allen Key     | x1  |
|       |                                         |                  |     |
| В     |                                         | M6x12mm          | x12 |
| С     | (1)                                     | M6x45mm          | x48 |
| D     | (a) ) ) ) ) ) ) ) ) ) ) ) ) ) ) ) ) ) ) | M6x30mm          | x24 |
| Е     | (8) ) ) ) ) ) ) ) ) ) ) ) ) ) ) ) ) ) ) | M6x35mm          | x24 |
| F     |                                         |                  | x24 |
| 1     |                                         | Chair Back Board | х6  |
| 2     |                                         | Chair board      | x6  |
| 3     |                                         | Chair Leg        | x12 |
| 4     |                                         | Chair Leg        | x12 |
| 5     |                                         | Chair Crossbar   | x6  |
| 6     |                                         | Chair Crossbar   | x12 |
|       |                                         |                  |     |
|       |                                         |                  |     |