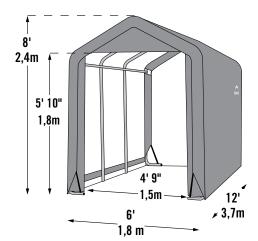

# Shed & Storage Series Shed-in-a-Box®

6 ft. x 12 ft. x 8 ft. 1,8 x 3,7 x 2,4 m