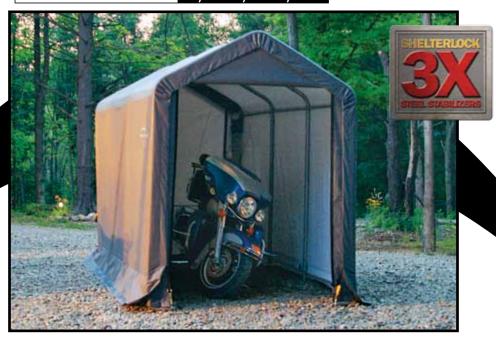

# Shed & Storage Series Shed-in-a-Box®

6 ft. x 12 ft. x 8 ft. 1,8 x 3,7 x 2,4 m

### **Drive Through Protection for Cycles, Snowmobiles & ATV's.**

#### RIPSTOP TOUGH FABRIC COVER

7.5 oz psm triple layer woven polyethylene is heat sealed not stitched for maximum water resistance. UV treated inside, outside and in between with added fade blockers.

#### RATCHET TITE™ COVER TENSIONING

Ensures drum tight cover and door panel connection to shelter frame. Quality ratchet and web strap components keep cover tight and neat looking.

Great For: Motorcycles,
ATVs, Lawn/Garden, Tractors,
Snowmobiles, Bulk Storage