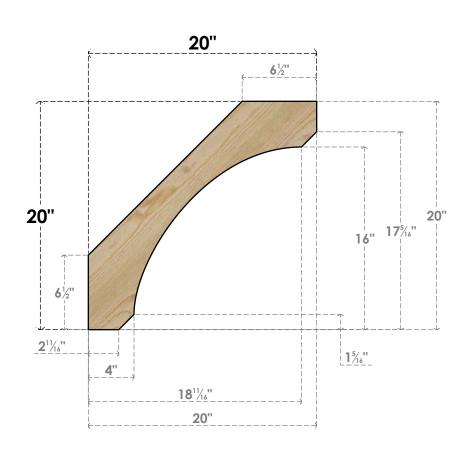

## BRC04X20X20LEC00RDF

4"W X 20"D X 20"H LEGACY ROUGH SAWN BRACE, DOUGLAS FIR

SIDE