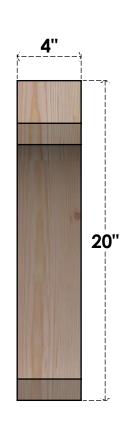

## BRC04X20X20LEC00RDF

4"W X 20"D X 20"H LEGACY ROUGH SAWN BRACE, DOUGLAS FIR

SIDE