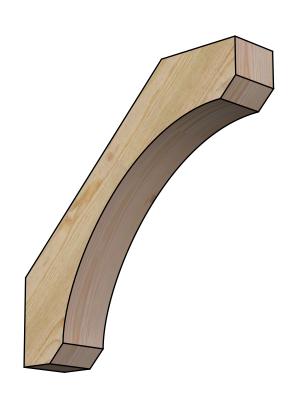

## BRC04X20X20LEC00RDF

4"W X 20"D X 20"H LEGACY ROUGH SAWN BRACE, DOUGLAS FIR

SIDE