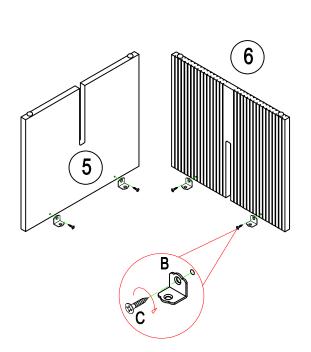

e with a rag dampened with water glass cleaner, and then dry with a dry rag.
- •Do not use an electric screwdriver, and do not use too much force when installing, because the board is easy to break.

#### ANTI-TOPPLE WARNING!

Overturned furniture can cause serious or fatal crush injuries. To prevent tipping over, be sure to use the wall attachment, if not included with this product. Please purchase the wall attachment that fit your wall. If unsure, seek professional advice. Please read and follow each step of the instructions carefully.



## Please prepare the following tools













When installing, please carefully confirm whether each screw corresponds to the manual, accessories with similar shapes can be distinguished by size



















2



C x 4

CRD0416A

















2



C x 4

CRD0416A