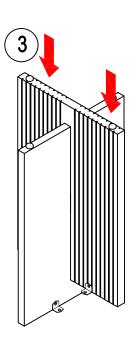

clean rag. For glass materials, wipe with a rag dampened with water glass cleaner, and then dry with a dry rag.
- •Do not use an electric screwdriver, and do not use too much force when installing, because the board is easy to break.

#### ANTI-TOPPLE WARNING!

Overturned furniture can cause serious or fatal crush injuries. To prevent tipping over, be sure to use the wall attachment, if not included with this product. Please purchase the wall attachment that fit your wall. If unsure, seek professional advice. Please read and follow each step of the instructions carefully.



## Please prepare the following tools













When installing, please carefully confirm whether each screw corresponds to the manual, accessories with similar shapes can be distinguished by size



















2



C x 4

CRD0416A

















2



C x 4

CRD0416A