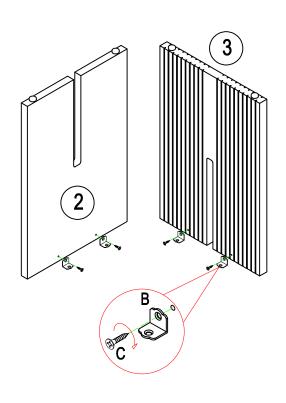

## Please prepare the following tools

When installing, please carefully confirm whether each screw corresponds to the manual, accessories with similar shapes can be distinguished by size

2

C x 4

CRD0416A

2

C x 4

CRD0416A