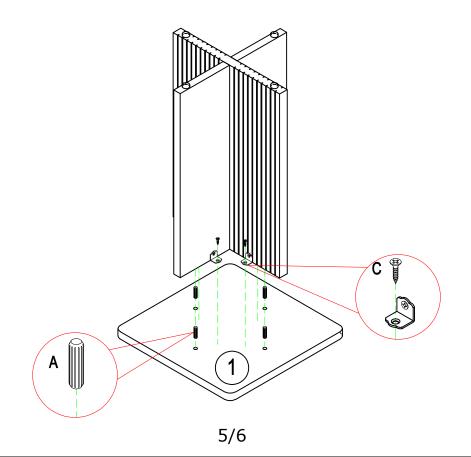

rials, wipe with a rag dampened with water glass cleaner, and then dry with a dry rag.
- •Do not use an electric screwdriver, and do not use too much force when installing, because the board is easy to break.

#### ANTI-TOPPLE WARNING!

Overturned furniture can cause serious or fatal crush injuries. To prevent tipping over, be sure to use the wall attachment, if not included with this product. Please purchase the wall attachment that fit your wall. If unsure, seek professional advice. Please read and follow each step of the instructions carefully.



## Please prepare the following tools













When installing, please carefully confirm whether each screw corresponds to the manual, accessories with similar shapes can be distinguished by size



















2



C x 4

CRD0416A

















2



C x 4

CRD0416A