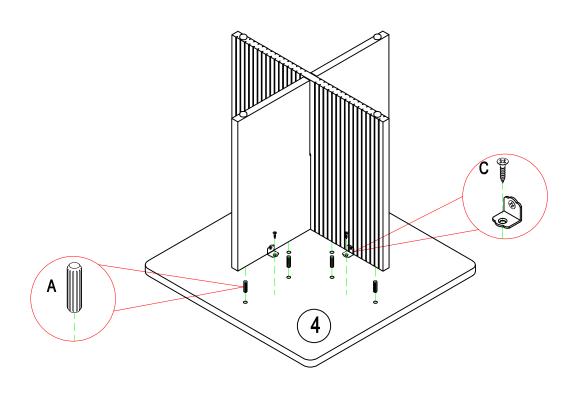

## Please prepare the following tools

When installing, please carefully confirm whether each screw corresponds to the manual, accessories with similar shapes can be distinguished by size

2

C x 4

CRD0416A

2