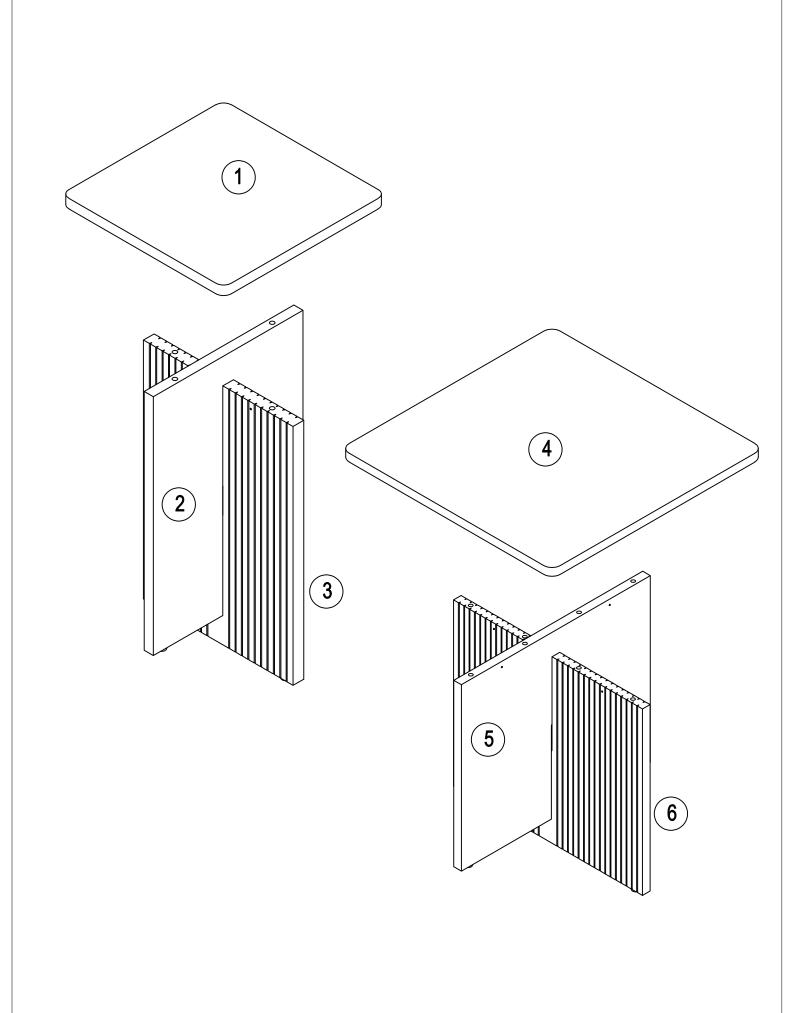

t with a clean rag. For glass materials, wipe with a rag dampened with water glass cleaner, and then dry with a dry rag.
- •Do not use an electric screwdriver, and do not use too much force when installing, because the board is easy to break.

#### ANTI-TOPPLE WARNING!

Overturned furniture can cause serious or fatal crush injuries. To prevent tipping over, be sure to use the wall attachment, if not included with this product. Please purchase the wall attachment that fit your wall. If unsure, seek professional advice. Please read and follow each step of the instructions carefully.



## Please prepare the following tools













When installing, please carefully confirm whether each screw corresponds to the manual, accessories with similar shapes can be distinguished by size



















2



C x 4

CRD0416A

















2



C x 4

CRD0416A