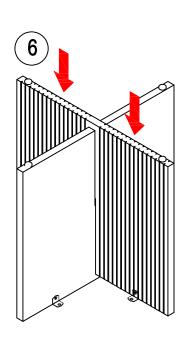

## Please prepare the following tools

When installing, please carefully confirm whether each screw corresponds to the manual, accessories with similar shapes can be distinguished by size

2

C x 4

CRD0416A

2