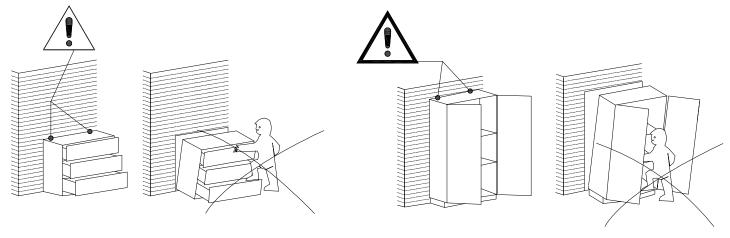

#### ANTI-TOPPLE WARNING!

Overturned furniture can cause serious or fatal crush injuries. To prevent tipping over, be sure to use the wall attachment, if not included with this product. Please purchase the wall attachment that fit your wall. If unsure, seek professional advice. Please read and follow each step of the instructions carefully.