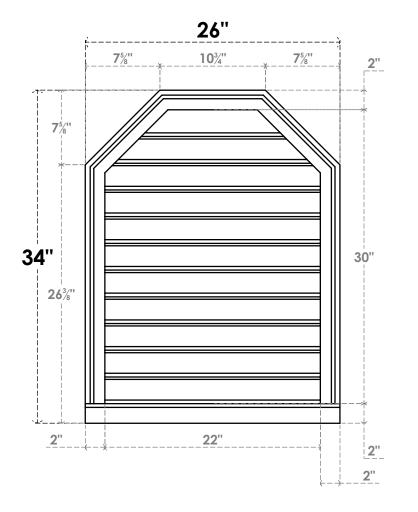

## GVPOT26X3403SF

26"W X 34"H OCTAGONAL TOP SURFACE MOUNT PVC GABLE VENT: FUNCTIONAL, W/ 2"W X 2"P **BRICKMOULD SILL FRAME** 

**VENTING AREA: 52.65 SQ IN** 

LOUVER HEIGHT: 2 3/4"

LOUVER QTY: 11

**FRONT** 

SIDE