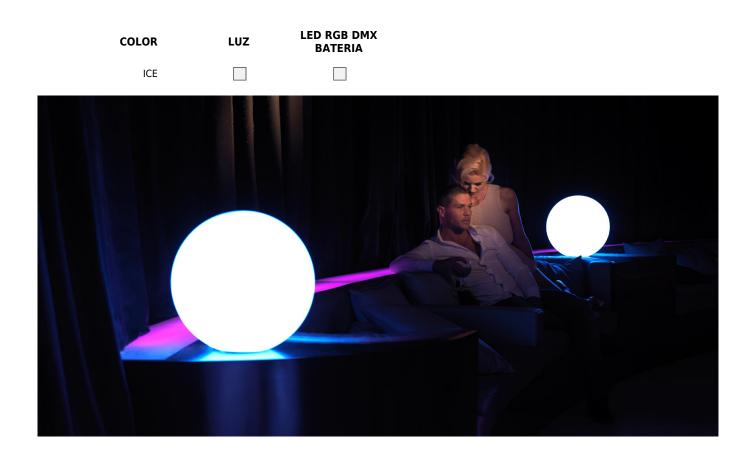

# LIGHT

Ref. 46003W

White internally lit unit with LED technology. Available only in matte ice white finish.

# RGBW LED BATTERY

Ref. 46003

Unit with internal lighting with battery-powered RGBW LED technology. Includes charger and remote control for switching colors and charger. Available only in matte ice white finish.