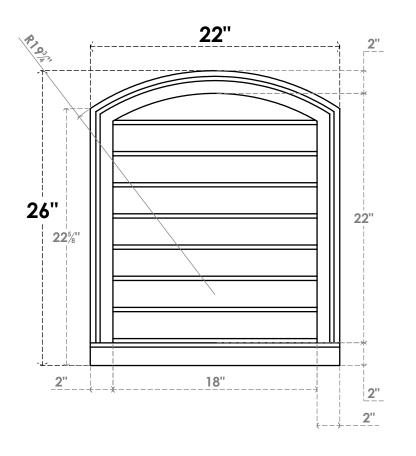

## **GVPAR22X2603SN**

22"W X 26"H ARCH TOP SURFACE MOUNT PVC GABLE VENT: NON-FUNCTIONAL, W/ 2"W X 2"P **BRICKMOULD SILL FRAME** 

**FRONT** 

SIDE

LOUVER HEIGHT: 2 3/4"

LOUVER QTY: 8

**EKENA MILLWORK** 2300 WEST MAIN ST. CLARKSVILLE, TX 75426 TOLL FREE: 866-607-0453 WWW.EKENAMILLWORK.COM