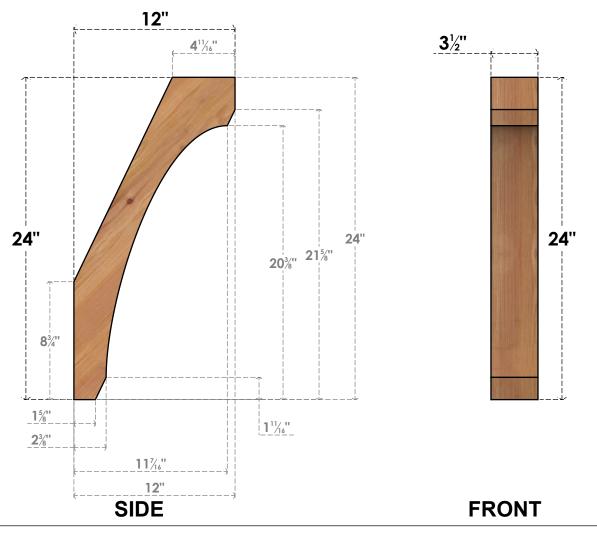

## BRC04X12X24LEC00SWR

3 1/2"W X 12"D X 24"H LEGACY SMOOTH BRACE, WESTERN RED CEDAR

EKENA MILLWORK 2300 WEST MAIN ST. CLARKSVILLE, TX 75426 TOLL FREE: 866-607-0453 WWW.EKENAMILLWORK.COM