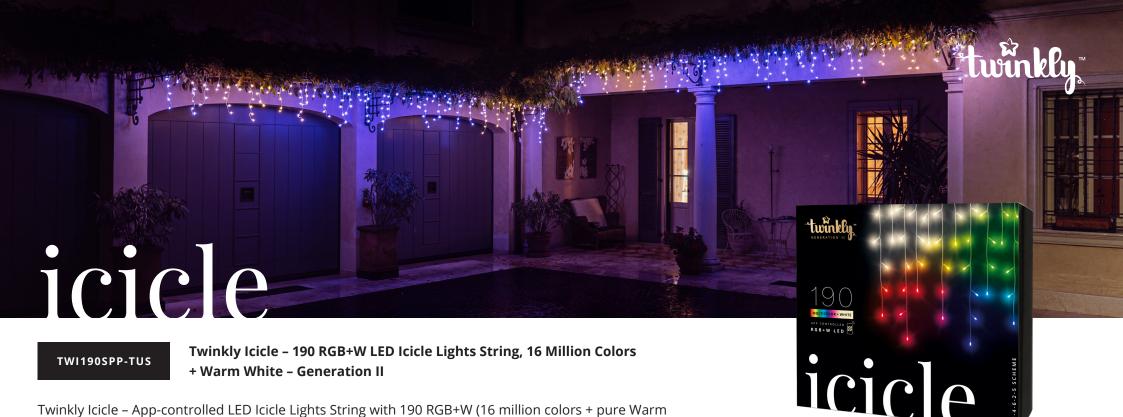

Twinkly Icicle – App-controlled LED Icicle Lights String with 190 RGB+W (16 million colors + pure Warm White) LEDs. Transparent wire. Indoor and outdoor smart lighting decoration.

Twinkly Icicle is a smart LED lights string that can be controlled via app and vocal assistants. With 10 series of drops in a 2-4-6-2-5 schema, consisting of 190 RGB + Warm white 0.2 inches clear and diffused flat lens LED, specifically designed with a flat head to reach impressive brightness levels and perfect tone of color, Twinkly Icicle goes beyond the traditional decorative Christmas lighting with a Bluetooth® and Wi-Fi controller and a state-of-the-art smartphone application, bringing new levels of lighting design and creativity in and out of your connected home all-year-round.

### Long description

Twinkly lcicle is a smart LED lights string that can be controlled via app and vocal assistants. With 10 series of drops in a 2-4-6-2-5 schema, consisting of 190 RGB + Warm white 0.2 inches clear and diffused flat lens LED, specifically designed with a flat head to reach impressive brightness levels and perfect tone of color, Twinkly lcicle goes beyond the traditional decorative Christmas lighting with a Bluetooth® and Wi-Fi controller and a state-of-the-art smartphone application, bringing new levels of lighting design and creativity in and out of your connected home all-year-round.